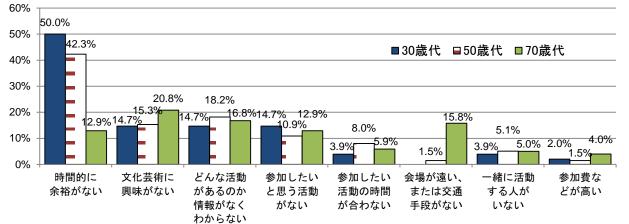

## ◆鑑賞したことがない理由 「時間の余裕ない」3割弱

鑑賞したことがない理由で最も多かったの は「時間的に余裕がない」(28%)。以下「鑑 賞したい催しがない」(21%)、「催し物の開催 時間と自分の予定が合わない」(15%)、「文化 芸術に興味がない」(14%)と続く。

男性で「鑑賞したい催しがない」「文化芸術 に興味がない」が高く、女性では「会場が遠 い、または会場まで行く交通手段がない」が やや高め。

若年層で「時間的に余裕がない」が高く約4 割。また70歳代以上の高齢層では「会場が遠 い、または会場まで行く交通手段がない」が 高く80歳以上では24%に上る。

## ◆活動していない理由「時間の余裕ない」34%

活動していない理由では3人に1人が「時間的に余裕がない」と回答。「文化芸術に興味 がない」と「どんな活動があるのか情報がなくわからない」が同率の17%で2番手に並び、 「参加したいと思う活動がない」が14%で続

いている。

年代別では「時間的に余裕がない」は 30 歳代の半数を占め、「文化芸術に興味がない」 と「どんな活動があるのか情報がなくわから ない」は 20 歳代(25%)、「参加したいと思う 活動がない」は 40 歳代(26%)で多くなって いる。70 歳以上の高齢層で「会場が遠い、ま たは交通手段がない」が 16%と、交通手段を 確保するのが難しい状況がうかがえる。

## ◆20歳代~30歳代で「時間的に余裕がない」4割

| 3-4 (3-1で「ない」とお答えの方に)その理由をお答えください |            |              |
|-----------------------------------|------------|--------------|
| 時間的に余裕がない                         | 132        | 28.4%        |
| 鑑賞したい催しがない                        | <u> </u>   | <u> </u>     |
| 催し物の開催時間と自分の予定が合わない               | <u>68</u>  | <u>14.7%</u> |
| 文化芸術に興味がない                        | 64         | <u>13.8%</u> |
| 開催している催し物の情報が無くわからない              | 61         | 13.1%        |
| 会場が遠い、または会場まで行く交通手段がない            | 36         | 7.8%         |
| 入場料などが高い                          | <u>1</u> 1 | 2.4%         |
| その他                               | 18         | <u>3.9%</u>  |
| 無回答                               | 7          | 1.5%         |

## ◆30歳代で「時間的に余裕がない」50%

| 4-4_(4-1で「ない」とお答えの方に)その理由をお答えください |            |              |
|-----------------------------------|------------|--------------|
| 時間的に余裕がない                         | 239        | 34.3%        |
| 文化芸術に興味がない                        | <u>115</u> | <u>16.5%</u> |
| どんな活動があるのか情報がなくわからない              | 115        | 16.5%        |
| 参加したいと思う活動がない                     | <u>98</u>  | 14.1%        |
| 参加したい活動の時間が合わない                   | 46         | 6.6%         |
| 会場が遠い、または交通手段がない                  | 31         | 4.5%         |
| 一緒に活動する人がいない                      | 29         | 4.2%         |
| 参加費などが高い                          | 12         | 1.7%         |
| その他                               | 31         | 4.5%         |
| 無回答                               | 12         | 1.7%         |

◆年代別では

|      |             |            |             |                 |             |             |      |                      |      |          |          | (%)            |
|------|-------------|------------|-------------|-----------------|-------------|-------------|------|----------------------|------|----------|----------|----------------|
|      |             | 標          | な時          | が文              | くるど         | 活う参         | いの参  | なた会                  | 人一   | い参       | そ        | 無              |
|      | 1           | 本          | い間          | な化              | わのん         | 動 加         |      | いは場                  | が 緒  | 加        | の        | 日              |
|      | I           | 数          | 的           | い芸              | かかな         | がし          | 間し   | 交が                   | いに   | 費        | 他        | 答              |
|      | l<br>l      | $\sim$     | に           | 術               | ら情活         | なた          | がた   | 通遠                   | な活   | な        | 1        |                |
|      |             | 人          | 余           | に               | な報動         | いい          | 合い   | 手い                   | い動   | تح       | 1        |                |
|      |             | $\sim$     | 裕           | 興               | いがが         | と           | わ活   | 段、                   | す    | が        | 1        |                |
|      |             |            | が           | 味               | なあ          | 思           | な動   | がま                   | る    | 高        | 1        |                |
| 性    | 男性          | 323        | 30.0        | 22.6            | 17.6        | 16.1        | 5.9  | 2.5                  | 4.3  | 0.9      | 3.7      | 1.2            |
| 別    | 女性          | 366        | 38.0        | 11.2            | 15.8        | 12.6        | 7.4  | 6.0                  | 3.8  | 2.5      | 4.9      | 2.2            |
| 11.1 | 無回答         | 7          | 42.9        | 14.3            |             | -           | -    | 14.3                 | 14.3 | I<br>    | 14.3     | -              |
|      | 20歳代        | 48         | <u> </u>    | <u>    25.0</u> |             |             |      |                      | 4.2  |          | 2.1      |                |
|      | 30歳代        | 102        | 50.0        | 14.7            | 14.7        |             |      | {                    | 3.9  |          | 2.9      |                |
|      | 40歳代        | 121        | 38.0        | 20.7            |             |             | 4.1  | 1.7                  | 0.8  | 0.8      | 2.5      |                |
| 年    | 50歳代        | 137        | 42.3        | <u>15.3</u>     |             |             | 8.0  | 1.5                  | 5.1  | 1.5      | 0.7      |                |
| 代    | 60歳代        | 161        | 32.3        | <u>9.9</u>      |             |             |      | 4.3                  | 4.3  | 0.6      | <u> </u> | <u>3.1</u>     |
|      | 70歳代        | 101        | 12.9        | <u>20.8</u>     |             |             |      |                      | 5.0  | 4.0      | 5.9      | 4.0            |
|      | 80歳以上       | <u>19</u>  | 5.3         | 2 <u>1.1</u>    | <u>5.</u> 3 | 10.5        |      | 15.8                 | 10.5 |          | 15.8     | <u>15.8</u>    |
|      | 無回答         | 7          | 42.9        | 14.3            |             |             | -    | 14.3                 | 14.3 | -        | 14.3     |                |
|      | 会社員         | 213        | 41.8        | <u>19.7</u>     |             |             |      | 0.9                  | 2.8  | 1.9      |          |                |
|      | 団体職員        | <u></u> 21 | 52.4        | 9.5             |             |             |      | ┥ <sub>──</sub> ── ┿ | 4.8  | !        | 4.8      |                |
|      | 公務員         | 32         | 50.0        | 6.3             |             |             |      | <u> </u> !           | 3.1  | · L      | 6.3      |                |
| mbb  | 商工・自営       | 67         | <u>31.3</u> | 19.4            |             | 9.0         |      | 6.0                  | 1.5  |          |          | 4.5            |
| 職    |             | <u> </u>   | 31.1        | 17.8            | * *         |             |      | <u> </u>             | 2.2  | 2.2      | 2.2      | 2.2            |
| 苿    | <u> パート</u> | 91         | 38.5        | <u>13.2</u>     |             | 19.8        |      |                      | 3.3  | 1.1      | 2.2      | <u> </u>       |
|      | <u>主婦</u>   | <u>143</u> | <u>28.7</u> | <u>13.3</u>     |             | <u>13.3</u> |      | 7.7                  | 4.2  | ا۔<br>۲  | 6.3      | <u>    4.9</u> |
|      | 学生          | 6          | <u>16.7</u> | 50.0            |             |             | 16.7 | <br>                 |      | <u>_</u> |          |                |
|      | その他         | 69         | 11.6        | 18.8            | 18.8        |             |      | 10.1                 | 13.0 | 5.8      | 7.2      |                |
|      | ■無回答        | 9          | 33.3        | 11.1            | -           | 11.1        |      | 22.2                 | 11.1 | -1       | 11.1     | -              |