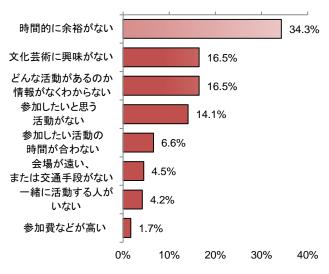

## ◆活動していない理由「時間の余裕ない」34%

活動していない理由では3人に1人が「時間的に余裕がない」と回答。「文化芸術に興味 がない」と「どんな活動があるのか情報がなくわからない」が同率の17%で2番手に並び、 「参加したいと思う活動がない」が14%で続

いている。

年代別では「時間的に余裕がない」は 30 歳代の半数を占め、「文化芸術に興味がない」 と「どんな活動があるのか情報がなくわから ない」は 20 歳代(25%)、「参加したいと思う 活動がない」は 40 歳代(26%)で多くなって いる。70 歳以上の高齢層で「会場が遠い、ま たは交通手段がない」が 16%と、交通手段を 確保するのが難しい状況がうかがえる。

## ◆30歳代で「時間的に余裕がない」50%

| 4-4_(4-1で「ない」とお答えの方に)その理由をお答えください |            |              |
|-----------------------------------|------------|--------------|
| 時間的に余裕がない                         | 239        | 34.3%        |
| 文化芸術に興味がない                        | <u>115</u> | <u>16.5%</u> |
| どんな活動があるのか情報がなくわからない              | 115        | 16.5%        |
| 参加したいと思う活動がない                     | <u>98</u>  | 14.1%        |
| 参加したい活動の時間が合わない                   | 46         | 6.6%         |
| 会場が遠い、または交通手段がない                  | 31         | 4.5%         |
| 一緒に活動する人がいない                      | 29         | 4.2%         |
| 参加費などが高い                          | 12         | 1.7%         |
| その他                               | 31         | 4.5%         |
| 無回答                               | 12         | 1.7%         |