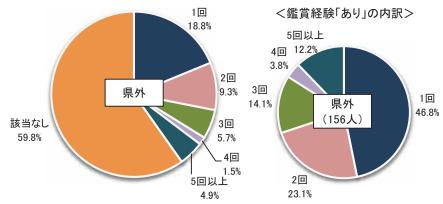

## ◆市内での鑑賞回数 女性と高齢層で多く

文化芸術の鑑賞回数を数字で 回答してもらった。市内で鑑賞し た人は 265 人で、鑑賞経験者の 68%にあたる。鑑賞した人のうち 「1回」が 37%、「2回」が 22%、 「5回以上」が 19%。

### ◆県外 20歳代で頻度高く

県外で鑑賞した人は 156 人で、鑑 賞経験者の4割。鑑賞した人のうち、 「1回」が約半数の47%で、「2回」 は23%。「5回以上」と答えた人は 12%だった。

◆鑑賞回数の男女別・年代別平均値

## ◆「市内で5回以上」30歳代と70歳代で高く

| 3-3 (3-1で「ある」とお答えの方に)どこで何回 |         |       |  |  |  |  |  |  |  |
|----------------------------|---------|-------|--|--|--|--|--|--|--|
| 鑑賞しましたか                    | 鑑賞しましたか |       |  |  |  |  |  |  |  |
| 1 市内                       | 1 市内    |       |  |  |  |  |  |  |  |
| [1回                        | 99      | 25.5% |  |  |  |  |  |  |  |
| 2回                         | 58      | 14.9% |  |  |  |  |  |  |  |
| 3回                         | 49      | 12.6% |  |  |  |  |  |  |  |
| [4回                        | 9       | 2.3%  |  |  |  |  |  |  |  |
| 5回以上                       | 50      | 12.9% |  |  |  |  |  |  |  |
| 該当なし                       | 123     | 31.7% |  |  |  |  |  |  |  |

| 3 県外 |     |       |
|------|-----|-------|
| 1回   | 73  | 18.8% |
| 2回   | 36  | 9.3%  |
| 3回   | 22  | 5.7%  |
| 4回   | 6   | 1.5%  |
| 5回以上 | 19  | 4.9%  |
| 該当なし | 232 | 59.8% |