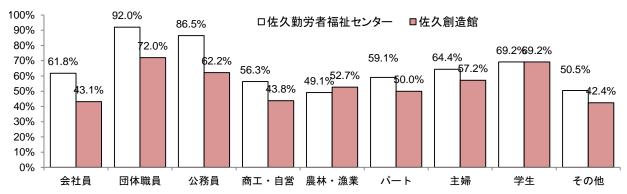

#### 利用した 📗 両施設とも利用度高く 「勤労者福祉センター」6 割超

「佐久勤労者福祉センター」が 61%、「佐久創造館」 が 50%と、市の施設に比べて利用度合いが高い。

団体職員と公務員で両施設とも利用経験者が多く、「佐 久勤労者福祉センター」は団体職員では92%、公務員で 87%の高さ。

ー年以内に文化芸術の鑑賞経験がある人は、鑑賞経験 のない人に両施設の利用が27ポイント上回る。

#### 知っているが利用なし 「佐久創造館」約3割

「佐久創造館」が 30%、「佐久勤労者福祉センター」 が 24%。無回答が 6 割を超えている。

知っていても、40歳代で「佐久創造館」の未利用度が 41%と高かったが、居住地区別では大きな開きがない。

0% 10% 20% 30% 40% 50% 60% 70%

◆文化芸術の鑑賞経験との関連では