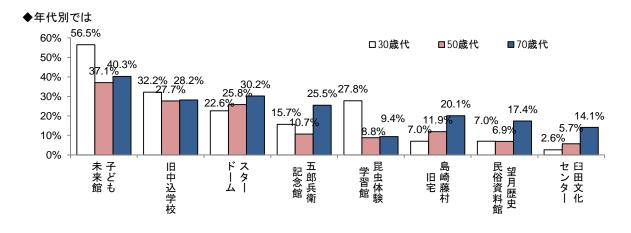

### 歴史·科学資料展示施設

利用した 「子ども未来館」「旧中込学校」「スタードーム」上位に年代差大きめ 歴史・科学資料展示施設の利用は、「子ども未 子ども未来館 43.0% 旧中込学校 31.6% 来館」が43%でトップ。以下「旧中込学校」(32%)、 スタードーム 25.4% 「スタードーム」(25%)、「五郎兵衛記念館」 五郎兵衛記念館 15.9% 昆虫体験学習館 (16%)、「昆虫体験学習館」(15%)と続いてい 15.0% 島崎藤村旧宅 13.5% る。 望月歴史民俗資料館 11.7% 臼田文化センター 世代間の比較では、20歳代で「スタードーム」 7.0%

が 4 割近くに上り、30 歳代~40 歳代の子育て世 代では「子ども未来館」「昆虫体験学習館」が高い。高齢層では「五郎兵衛記念館」「島崎 藤村旧宅」「望月歴史民俗資料館」といった施設で利用度が高め。

また地区にある施設は地区住民の利用が高い。

知っているが利用なし 「旧中込学校」「子供未来館」「スタードーム」4割超す

「旧中込学校」が 44%で最も多く、「子ども未来館」(42%)、「スタードーム」(41%) が続き3施設が4割を超えた。

全施設で女性より男性の方が知っていても使わない率が高い。

年代別では 30 歳代・40 歳代で割合の高い施設 が多く、30歳代では「スタードーム」(52%)、40 歳代で「旧中込学校」(55%)、「五郎兵衛記念館」 (45%)、望月歴史民俗資料館(36%)が挙げら れる。

職業別では会社員や商工・自営といった層で知 っていても利用していない割合が高め。

無回答はほぼ2割で、こうした施設を知らない と思われる。