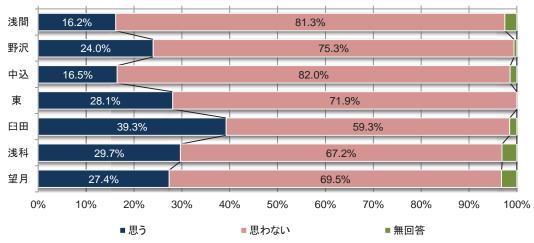

## ◆文化・芸術に盛んなまちと「思う」24%

佐久市が文化・芸術について盛ん なまちだと感じているのは24%で、4 人に1人にとどまった。若年層で「思 わない」が高く20歳代、30歳代で8 割を超える。

居住地区ごとの差が大きく、臼田 で「思う」が約4割と高い一方、浅 間、中込では「思わない」が8割を 超え厳しい見方をしている。

職業別では農林・漁業で「思う」 が42%と高い。パートは「思わない」 が85%に達する。

## ◆盛んなまちと「思う」農林・漁業 臼田で高く

| 質問2 佐久市の文化・芸術についておたずねします       |     |       |
|--------------------------------|-----|-------|
| 2-1 佐久市の文化・芸術について盛んなまちと感じていますか |     |       |
| 思う                             | 209 | 24.1% |
| 思わない                           | 630 | 72.5% |
| 無回答                            | 30  | 3.5%  |

|     |       |        |      |      | (%)   |
|-----|-------|--------|------|------|-------|
|     |       | 標本数〈人) | 思う   | 思わない | 無回答   |
|     |       | 367    | 25.3 | 73.0 | 1.6   |
| 品任  | 女性    | 487    | 23.8 | 74.3 | 1.8   |
| 1.1 | 無回答   | 15     | _i   | -i   | 100.0 |
|     | 20歳代  | 62     | 17.7 | 82.3 |       |
|     | 30歳代  | 115    | 15.7 | 84.3 |       |
|     | 40歳代  | 138    | 22.5 | 76.1 | 1.4   |
| 年   | 50歳代  | 159    | 23.3 | 75.5 | 1.3   |
| 代   | 60歳代  | 208    | 30.8 | 67.3 | 1.9   |
|     | 70歳代  | 149    | 26.2 | 69.8 | 4.0   |
|     | 80歳以上 | 23     | 39.1 | 56.5 | 4.3   |
|     | 無回答   | 15     | -    |      | 100.0 |
|     | 会社員   | 225    | 20.9 | 78.7 | 0.4   |
|     | 団体職員  | 25     | 32.0 | 64.0 | 4.0   |
|     | 公務員   | 37     | 21.6 | 78.4 | -     |
|     | 商工・自営 | 80     | 28.8 | 66.3 | 5.0   |
| 職   | 農林・漁業 | 55     | 41.8 | 58.2 | -     |
| 業   | パート   | 110    | 13.6 | 84.5 | 1.8   |
|     | 主婦    | 208    | 28.4 | 69.7 | 1.9   |
|     | 学生    | 13     | 23.1 | 76.9 |       |
|     | その他   | 991    | 23.2 | 73.7 | 3.0   |
|     | 無回答   | 17     |      | 11.8 | 88.2  |