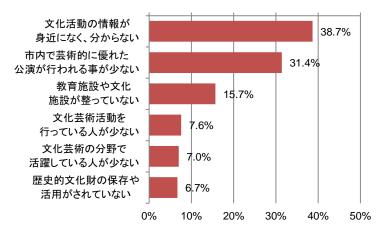

## ◆「情報が身近にない」「優れた公演が少ない」3割台

文化・芸術が盛んだと「思わない」人 に聞いた理由は「文化活動の情報が身近 になく、分からない」が 39%でトップ。 次いで「市内で芸術的に優れた公演が行 われる事が少ない」が 31%で2番手、「教 育施設や文化施設が整っていない」が 16%で3番手となった。

属性別では20~30歳代と臼田、在住年数5年未満で「文化活動の情報が身近になく、分からない」が高い。「市内で芸術的に優れた公演が行われることが少ない」は50歳代と東地区で高め。

## 盛んなまちと思わない理由

◆「情報が身近にない」20 歳代~30 歳代で高く

| 2-3_(2-1で「思わない」とお答えの方に)その理由をお答えください |           |                  |
|-------------------------------------|-----------|------------------|
| 文化活動の情報が身近になく、分からない                 | 244       | 38.7%            |
| 市内で芸術的に優れた公演が行われる事が少ない              | 198       | 31.4%            |
| 教育施設や文化施設が整っていない                    | <u>99</u> | <u>    15.7%</u> |
| 文化芸術活動を行っている人が少ない                   | 48        | <u>7.6</u> %     |
| 文化芸術の分野で活躍している人が少ない                 | 44        | 7.0%             |
| 歴史的文化財の保存や活用がされていない                 | 42        | 6.7%             |
| その他                                 | 21        | 3.3%             |
| 無回答                                 | 6         | 1.0%             |