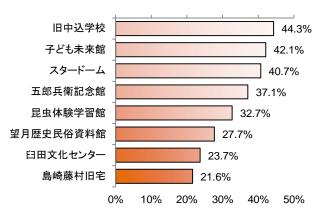

### 歴史·科学資料展示施設

利用した 「子ども未来館」「旧中込学校」「スタードーム」上位に年代差大きめ 歴史・科学資料展示施設の利用は、「子ども未 子ども未来館 43.0% 旧中込学校 31.6% 来館」が43%でトップ。以下「旧中込学校」(32%)、 スタードーム 25.4% 「スタードーム」(25%)、「五郎兵衛記念館」 五郎兵衛記念館 15.9% 昆虫体験学習館 (16%)、「昆虫体験学習館」(15%)と続いてい 15.0% 島崎藤村旧宅 13.5% る。 望月歴史民俗資料館 11.7% 臼田文化センター 世代間の比較では、20歳代で「スタードーム」 7.0%

が 4 割近くに上り、30 歳代~40 歳代の子育て世 代では「子ども未来館」「昆虫体験学習館」が高い。高齢層では「五郎兵衛記念館」「島崎 藤村旧宅」「望月歴史民俗資料館」といった施設で利用度が高め。

また地区にある施設は地区住民の利用が高い。

知っているが利用なし 「旧中込学校」「子供未来館」「スタードーム」4割超す

「旧中込学校」が 44%で最も多く、「子ども未来館」(42%)、「スタードーム」(41%) が続き3施設が4割を超えた。