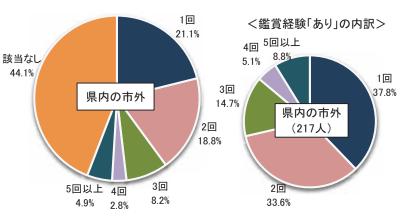

### <市外・県外での鑑賞との比較>

県内の市外での鑑賞に出かける回数の多い人は市内での鑑賞経験も多いが、逆に県外で 多く鑑賞している人は市内ではあまり鑑賞していない傾向。

## ◆市外での鑑賞 1~2回が大勢

県内の市外での鑑賞に出かけたの は 217 人。鑑賞した人のうち「1回」 が 38%、「2回」が 34%で合わせて 7 割超を占める。

#### <平均値の比較>

鑑賞回数の全体平均は 2.29 回で、市内 (2.95 回) よりやや低かった。男女差はほ とんど見られないが、年代別では 70 歳代 (2.82 回) と 30 歳代 (2.73 回) で他の年代 より鑑賞回数が多い。

#### <市外・県外での鑑賞との比較>

県外での鑑賞経験が多い人ほど県内の市外の鑑賞も多くなっている。

### ◆県外 20歳代で頻度高く

県外で鑑賞した人は 156 人で、鑑 賞経験者の4割。鑑賞した人のうち、 「1回」が約半数の47%で、「2回」 は23%。「5回以上」と答えた人は 12%だった。

◆鑑賞回数の男女別・年代別平均値