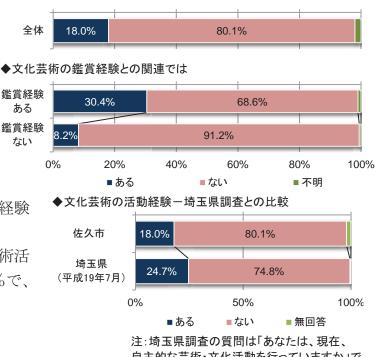

### ◆活動経験「ある」18% 「ない」8割に

文化芸術活動を1年以内に行ったこ とが「ない」との回答が8割で、「ある」 は18%にとどまった。

属性別で「ある」が高かったのは女 性(23%)、70歳代(30%)、野沢(25%)、 主婦(29%)、学生(46%)といった層 だった。

文化芸術鑑賞経験がある人では文化 芸術活動「ある」も高く30%。一方鑑賞経験 がない人は「ない」が9割を超える。

埼玉県の調査(平成19年)では文化芸術活 動を「行っている」と回答した人は25%で、 佐久市と同様の傾向となっている。

## ◆「ある」70歳代で3割 女性は男性の倍

| 質問4 文化芸術の活動についておたずねします                |        |       |
|---------------------------------------|--------|-------|
| 4-1 あなたは1年以内にご自分で演じたり、作ったり、描くなど文化芸術活動 | 動を行った事 | がありま  |
| すか                                    |        |       |
| ある                                    | 156    | 18.0% |
| ない                                    | 696    | 80.1% |
| 無回答                                   | 17     | 2.0%  |