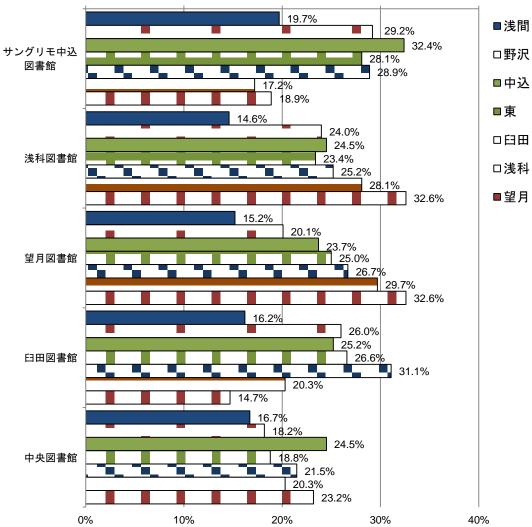

## ◆「コスモホール」臼田住民の 72%

| 質問5 今までに利用したことのある施設、または利用していないが知ってし | る施設の番号 | }をすべ         |
|-------------------------------------|--------|--------------|
| てお答えください                            |        |              |
| 5-1-1 市民会館・公民館 利用した                 |        |              |
| コスモホール                              | 455    | <u>52.4%</u> |
| 野沢会館(野沢地区館)                         | 343    | <u>39.5%</u> |
| あいとびあ臼田(臼田地区館)                      | 215    | <u>24.7%</u> |
| 浅間会館(浅間地区館)                         | 181    | 20.8%        |
| 中込会館(中込地区館)                         | 169    | 19.4%        |
| 研修センター(公民館本館)                       | 168    | 19.3%        |
| 交流文化館浅科                             | 159    | 18.3%        |
| 駒の里ふれあいセンター(望月地区館)                  | 135    | <u>15.5%</u> |
| <u>東会館(東地区館)</u>                    | 64     | 7 <u>.4%</u> |
| 浅科会館(浅科地区館)                         | 57     | 6.6%         |
| 無回答                                 | 222    | 25.5%        |
| 5-1-2 市民会館・公民館 知っているが利用なし           |        |              |
| コスモホール                              | 299    | 34.4%        |
| 中込会館(中込地区館)                         | 294    | <u>33.8%</u> |
| 野沢会館(野沢地区館)                         | 266    | 30.6%        |
| 浅間会館(浅間地区館)                         | 254    | 29.2%        |
| あいとびあ臼田(臼田地区館)                      | 245    | 28.2%        |
| 駒の里ふれあいセンター(望月地区館)                  | 231    | 26.6%        |
| 浅科会館(浅科地区館)                         | 201    | <u>23.1%</u> |
| <u>東会館(東地区館)</u>                    | 179    | 20.6%        |
| 交流文化館浅科                             | 172    | 19.8%        |
| 研修センター(公民館本館)                       | 143    | 16.5%        |
| 無回答                                 | 205    | 23.6%        |

#### ◆利用した施設−年代別では

<市民会館·公民館> 利用したことのある施設 (%) 地セ駒 標 野 <u>〜</u>あ ~ 浅 ~ 中 ~ 研 交 へ 東 ~ 浅 無 コ 野 沢 日い 浅間 中込 公修 流 区ンの 東会 本 ス 浅科 日 タ里地館 数 モ 沢会 田と 間会 込会 民セ 文 ■館 科会 答 13 朩 地館 地ぴ 地館 地館 館 ン 化 区 地館 本タ  $\overline{\mathbf{X}}$ 人 Ì 区 区あ 区 区 館 れ館 1 館 館 望あ 館 ル 館 館臼 館 浅 Ш 科 月い 性男性 22.3 2<u>9</u>.2 367 49.0 31.6 17.418.3 14.4 15.0 12.8 7.4 6.5 女性 487 **.** 55.4 45.6 26.7 23.2 20.5 22.8 20.9 17.5 7.6 22.4 6.4 別 \_ \_ 無回答 15 33.3 33.3 20.0 26.7 13.3 26.7 13.3 20.0 13.3 40.0 浅間 198 48.537.910.6 44.9 16.718.2 14.6 11.1 6.6 6.1 22.7 野沢 154 60.4 65.6 31.8 16.221.4 23.4 21.4 11.0 3.9 5.2 19.5 139 43.9 5.0 居 38.1 25.9 14.4 28.8 中込 54.7 16.529.53.6 6.5 住 64**'** 42.2 28.126.6 ■東 14.1 26.615.6 20.3 14.1 4.7 48.43.1 1352.2 批 臼田 71.9 36.3 63.0 8.1 13.38.9 2.2 22.2 14.8 14.1 46.9  $\mathbf{X}$ 浅科 64 34.4 26.6 3.1 7.8 10.9 9.4 18.8 3.1 28.1 32.8 望月 95 38.9 25.39.5 6.3 4.2 12.6 17.9 64.2 5.3 31.6 無回答 20 35.0 30.0 20.0 25.0 15.0 20.0 10.0 15.0 10.0 45.0 18.7 会社員 28.9225 47.6 13.314.2 8.9 12.0 10.2 4.4 4.4 30.7 団体職員 25 64.0 52.0 32.0 8.0 28.0i 12.0 32.0 24.0 8.0 8.0 37 35.12.7公務員 73.0 67.6 51.4 <u>24.3</u> 40.5 27.0 32.418.9 10.8 22.5 5.0 |商工・自営 80 47.530.0 20.0 17.5 17.512.511.3 6.3 30.0 10.9 16.4 職 農林・漁業 55 58.2 38.2 18.2 18.2 25.5 12.7 <u>34.5</u> 20.0 16.4 20.9 24.5業 パー -ŀ 110 58.2 41.8 29.1 22.7 16.4 20.9 9.1 9.1 19.1 主婦 55.8 27.9 22.1 208 49.0 24.5 22.<u>1</u> 26.9 25.0 18.3 8.2 8.2 学生 46.2 13 61.5 15.415.4 15.47<u>.</u>7 7.7 7.7 23.17.1 18.2 17.2その他 36.4 24.2 9.1 4.0 99 42.4 25.3 18.2 38.4 29.4 29.4 23.5 23.517.6 ■無回答 171 11.8 11.8 17.6 \_ 11.8 47.1 <市民会館·公民館> 知っているが利用なし (%) 地セ駒 標 コ 中 Т 野 へ浅 Т **~**あ 浅 東 交 研 無 I.  $\sim$ 1 Т 1 н 中込 1 野 沢 浅間 日い区ンの 浅科 東会 流 公修 本 ス 口 н Т н н 数 モ 込会 沢会 間会 田と「館夕里 科会 地館 文 民セ 答 1 I. 1 1 i. 15 地館 1 朩 地館 地館 ・地ぴ 地館 X 化 館ン . ~ I. ı. 区 人 Ì L  $\overline{X}$ н 区 н 区あ へれ 区 館 館 本タ 1 I. н ル 館 館 館 館臼 望あ 館 浅 館 1 Ħ 月い 科 性 男性 32.2 367 39.5 39.5 38.4 28.9 28.9 27.0 23.2 23.4 20.2 18.3 ÷ F + 25.3 15.2 487 30.6 29.8 27.3 27.5 25.1 20.5 18.9 17.5 25.5 ■女性 別 L 無回答 15 33.3 13.3 26.71 13.3 20.01 13.3 13.3 6.7 46.7 33.3 20.0 33.9 27.4<sup>I</sup> 16.1 29.0 8.1 9.7<sup>I</sup> 19.4 20歳代 62 24.2 16.1 8.1 25.8 19.1 30歳代 26.1 27.0 21.7 32.2 27.0 16.5 27.0 115**i** 40.0 20.01 15.7138 14.5 40歳代 42.8 32.6 33.3 37.7 26.1 27.5 20.3 21.0 18.8 14.550歳代 159 33.3 25.8 11.3 13.8 年 35.2 27.7 22.0 25.2 35.2 18.2 20.8 41.8 33.6 21.6 代 60歳代 30.3 32.7 30.3 29.8 208 35.6 31.7 29.3 17.8 19.2 30.9 28.9 20.8 28.9 24.2 21.7 170歳代 149 25.5 25.5 30.9 18.8 32.9 80歳以上 23 21.7 30.4 30.4 21.7 13.0 26.1 26.1 39.1 26.1 26.1 無回答 33.3 26.7 20.<u>0</u>1 13.333.3 20.0 13.313.346.7 1513.3 6.7 1<u>7</u>.2 22.7 30.8 30.3 浅間 198 37.4 28.3 26.8 18.7 20.7 15.7 13.6 26.3 ÷ 27.9 35.7 31.8 野沢 154 25.3 33.8 27.9 20.1 22.1 17.5 28.6 25.9 中込 居 139 <u>31.7</u> 41.0 34.5 28.1 30.2 29.5 27.3 17.3 12.9 20.9 Ŀ 32.8 17.2住 51.6 34.4 42.2 31.3 21.9 21.9 18.8 東 64 20.3 15.6 25.9 23.0 • 43.0 23.0 21.5 批 24.4 38.5 27.426.7 18.5 24.4 旧日 135 1 23.4 区浅科 17.226.6 64 28.1 21.9 35.9 21.9 28.1 42.2 39.1 31.3 望月 30.5 15.8 tt 22.1 20.0 16.8 95 24.2 23.2 24.2 14.7 45.3 31.6 30.0 20 45.0 無回答 20.0 20.0 5.015.0 25.0 15.010.0 10.0 10.0 会社員 225 I 39.6 38.2 32.4 28.0 17.3 17.8 43.124.9 19.615.1 19.6 32.0 団体職員 25 24.0 36.0 28.01 28.0 28.0 24.0 20.0 12.0 16.0 24.0 公務員 37\_ 24.3 18.9 13.5 37.8 24.3 32.4 24.3 29.7 21.6 18.9 27.0 43.8 43.8 ■商工•自営 801 41.3 35.0 36.31 <u>33.8</u> 36.3 25.01 30.0 18.81 22.5 <u>30.9</u> 職農林・漁業 55 29.136.4 36.4 25.532.7 25.5 30.9 23.6 21.8 32.7 パート 18.2 110 Г 21.8 業 28.2 21.8 25.5 28.2 26.417.3 19.1 9.1 27.3 L 33.7 38.5 27.9 208 26.0 25.0 16.3 主婦 24.0 27.9 23.1 26.4 21.6 16.8