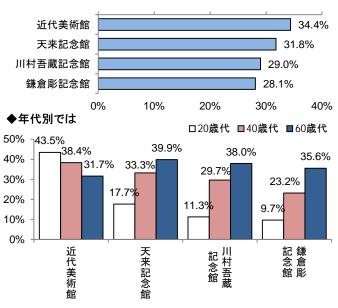

#### 利用した 「近代美術館」が4割弱で最高

美術品展示施設の利用では「近代美術館」の37%が最も高かったものの他の施設は振る わず、「無回答」(利用なし)が56%に上る。

高齢層で「天来記念館」・「川村吾蔵記念館」の利 用が若年層より多い。

地区別では「近代美術館」は浅間や中込、「天来 記念館」は望月、「川村吾蔵記念館」と「鎌倉彫記 念館」は臼田で高く、アクセスの便利さと関係して いる。

すべての施設で、在住年数が長いほど利用度も高 くなっている。

## ▶「近代美術館」60 歳代で 43% 団体職員・公務員で半数超

| 5-2-1 美術品展示施設 利用した       |     |              |
|--------------------------|-----|--------------|
| 近代美術館                    | 324 | 37.3%        |
| 天来記念館                    | 103 | <u>11.9%</u> |
| 川村吾蔵記念館                  | 77  | 8.9%         |
| 鎌倉彫記念館                   | 33  | <u>3.8%</u>  |
| 無回答                      | 488 | 56.2%        |
| 5-2-2 美術品展示施設 知っているが利用なし |     |              |
| 近代美術館                    | 299 | 34.4%        |
| 天来記念館                    | 276 | <u>31.8%</u> |
| 川村吾蔵記念館                  | 252 | <u>29.0%</u> |
| 鎌倉彫記念館                   | 244 | <u>28.1%</u> |
| 無回答                      | 318 | 36.6%        |

◆利用した施設一年代別では