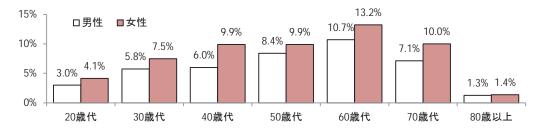

#### 【住んでいる地区】

| 浅間 | 198 | 22.8% |
|----|-----|-------|
| 野沢 | 154 | 17.7% |
| 中込 | 139 | 16.0% |
| 東  | 64  | 7.4%  |
| 臼田 | 135 | 15.5% |
| 浅科 | 64  | 7.4%  |
| 望月 | 95  | 10.9% |
| 不明 | 20  | 2.3%  |