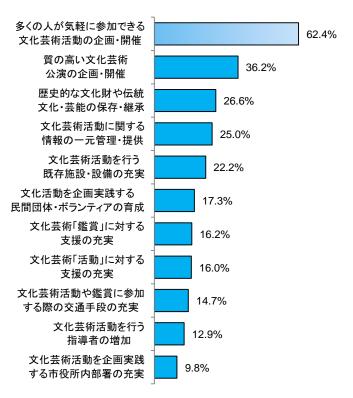

## ◆今後の文化振興は「気軽に参加できる活動」6割超

今後の佐久市の文化振興について大切だと思うものを3つまでで挙げてもらった。「多く の人が気軽に参加できる文化芸術活動の企画・開催」が62%でトップ、以下「質の高い文

化芸術公演の企画・開催」が36%、「歴史的な 文化財や伝統文化・芸能の保存・継承」が27%、

「文化芸術活動に関する情報の一元管理・提供」 が25%で続いている。

男女差はほとんど見られないが、「歴史的な 文化財や伝統文化・芸能の保存・継承」で男性 31%-女性24%とやや差がある。

地域別では「歴史的な文化財や伝統文化・芸 能の保存・継承」が浅科で38%、「文化芸術活 動に関する情報の一元管理・提供」が臼田で 34%と高め。

職業別にみると「多くの人が気軽に参加でき る文化芸術活動の企画・開催」が団体職員 (76%)、「質の高い文化美術公演の企画・開催」 が団体職員(48%)と公務員(46%)、「歴史的 な文化財や伝統文化・芸能の保存・継承」が公 務員(43%)と高いのが目立つ。