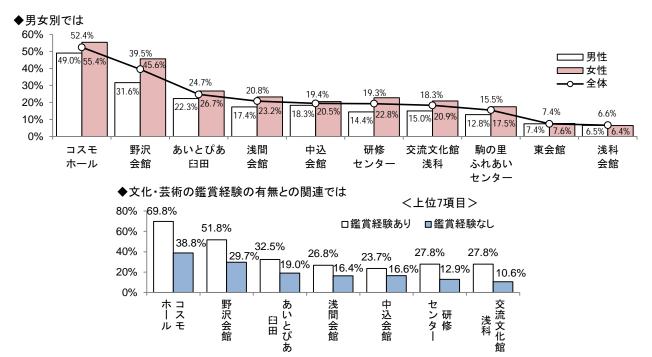

#### 市民会館・公民館

利用した | 「コスモホール」5割超える 地元住民の利用多め

今までに利用したことがある市民会館・公民館は「コスモホール」が52%で最も高く半数を超えた。以下「野沢会館」(40%)、「あいとぴあ臼田」(25%)、浅間会館(21%)と続く。ほとんどの施設で女性の方が利用度が高い傾向。全般には各施設とも地元住民の利用が多いが、浅科地区住民の浅科会館利用は3割に達しない。

文化芸術鑑賞経験のある人ではすべての施設で利用度が高く、「コスモホール」は約7割。

### 知っているが利用なし 「コスモホール」34%

「コスモホール」が最も高く34%。僅差で「中 込会館」(34%)が続き、以下「野沢会館」(31%)、 「浅間会館」(29%)、「あいとぴあ臼田」(28%)。

全施設で男性は知っていても利用度合いが低 めで、上位3施設(コスモホール、中込会館、野 沢会館)はほぼ4割。無回答はほとんどが「知ら ない」人と思われ、2割以上はこれらの会館を知 らないし利用したこともない人たちだと推察で きる。