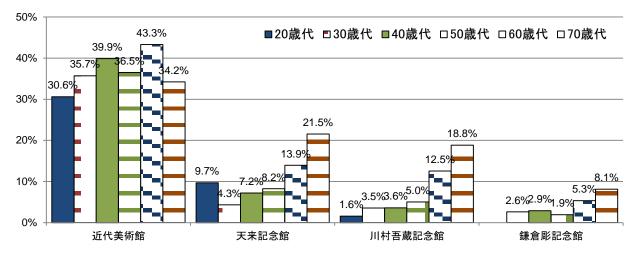

## ▶「近代美術館」60 歳代で 43% 団体職員・公務員で半数超

| 5-2-1 美術品展示施設 利用した       |     |              |
|--------------------------|-----|--------------|
| 近代美術館                    | 324 | 37.3%        |
| 天来記念館                    | 103 | <u>11.9%</u> |
| 川村吾蔵記念館                  | 77  | 8.9%         |
| 鎌倉彫記念館                   | 33  | <u>3.8%</u>  |
| 無回答                      | 488 | 56.2%        |
| 5-2-2 美術品展示施設 知っているが利用なし |     |              |
| 近代美術館                    | 299 | 34.4%        |
| 天来記念館                    | 276 | <u>31.8%</u> |
| 川村吾蔵記念館                  | 252 | <u>29.0%</u> |
| 鎌倉彫記念館                   | 244 | <u>28.1%</u> |
| 無回答                      | 318 | 36.6%        |

◆利用した施設一年代別では