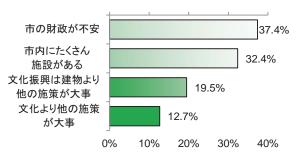

## ◆反対理由「財政が不安」「市内にたくさん施設がある」30%台で上位

建設に反対した人の理由は「市の財政が不安」が 37%でトップ。以下「市内にたくさん施設がある」 (32%)、「文化振興は建物より他の施策が大事」 (20%)、「文化より他の施策が大事」(13%)の順番。

属性別では「市の財政が不安」は東(49%)、「市内にたくさん施設がある」は 70 歳代(44%)、 臼田(46%)、農林・漁業(56%)、商工・自営(44%)で高い。在住年数 5~10 年で「文 化振興は建物より他の施策が大事」が 35%と目立つ。