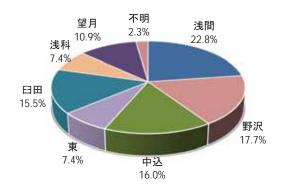

### 【職業】

| 会社員   | 225 | 25.9% |
|-------|-----|-------|
| 団体職員  | 25  | 2.9%  |
| 公務員   | 37  | 4.3%  |
| 商工·自営 | 80  | 9.2%  |
| 農林・漁業 | 55  | 6.3%  |
| パート   | 110 | 12.7% |
| 主婦    | 208 | 23.9% |
| 学生    | 13  | 1.5%  |
| その他   | 99  | 11.4% |
| 不明    | 17  | 2.0%  |