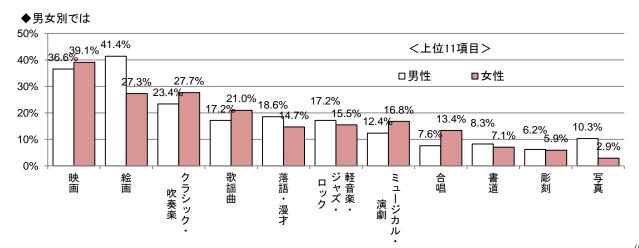

## ◆鑑賞した催し 年代ごとの差大きく

鑑賞した催しを多い順に3つまで挙げてもらったものを複数回答としてまとめ、集計したところ「映画」が38%でトップ。次いで「絵画」(33%)、「クラシック・吹奏楽」(26%)、「歌謡曲」(20%)「落語・漫才」(17%)となった。

30歳代~40歳代で「映画」が半数を超え、60歳代で は「絵画」「クラシック・吹奏楽」「歌謡曲」が、70歳 代で「落語・漫才」が高め。「軽音楽・ジャズ・ロック」 は若年層ほど高い傾向で、20歳代では3割近い。

職業別では「映画」はパート、「クラシック・吹奏楽」 は公務員と主婦、「歌謡曲」は商工・自営、「落語・漫 才」は農林・漁業で高めで、各職業間での差が比較的 大きくなっている。

鑑賞した催しの順番で1位に挙げた人が一番多かったものは「クラシック・吹奏楽」で21%、2位は「映

#### 画」の19%だった。

全国調査(内閣府「文化に関する世論調 査」)では「映画」が 37%でトップ。2番 手には「音楽」「美術」が 24%で続いてお り、佐久市調査と同じような傾向となって いる。

# ◆男性は「絵画」、女性は「映画」がトップ

| 3-2_(3-1で「ある」とお答えの方に)どのような催しを鑑賞しましたか |           |              |
|--------------------------------------|-----------|--------------|
| 映画                                   | 149       | 38.4%        |
| 絵画                                   | 127       | <u>32.7%</u> |
| クラシック・吹奏楽                            | 101       | <u>26.0%</u> |
| 歌謡曲                                  | 77        | <u>19.8%</u> |
| 落語·漫才                                | 64        | <u>16.5%</u> |
| 軽音楽・ジャズ・ロック                          | 63        | 16.2%        |
| ミュージカル・演劇                            | <u>58</u> | <u>14.9%</u> |
| 合唱                                   | 44        | <u>11.3%</u> |
| 書道                                   | 29        | <u>7.5%</u>  |
| 彫刻                                   | 23        | <u>5.9%</u>  |
| 写真                                   | 22        | 5 <u>.7%</u> |
| 歌舞伎·狂言                               | 20        | <u>5.2%</u>  |
| 華道                                   | 17        | 4.4%         |
| 陶芸                                   | 16        | <u>4.1%</u>  |
| バレエ・ダンス                              | <u> </u>  | 3.9%         |
| 日本舞踊                                 | 14        | <u>3.6%</u>  |
| 茶道                                   | <u>13</u> | 3.4%         |
| 俳句·短歌                                | 8         | 2.1%         |
|                                      | 19        | - 4.9%       |
| 無回答                                  | 1         | 0.3%         |