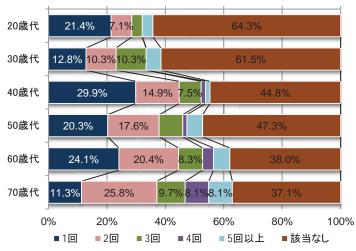

| < | 県 | 外 | > |
|---|---|---|---|
|---|---|---|---|

(%)

| ~ >          | ホパイ   |            |             |              |      |      |      | (/0)     |
|--------------|-------|------------|-------------|--------------|------|------|------|----------|
|              |       | 標本数〈人)     | 1回          | 2回           | 3回   | 4回   | 5回以上 | 該当なし     |
|              | 20歳代  | 28         | 14.3        | 7.1          | 3.6  | 14.3 | 14.3 | 46.4     |
|              | 30歳代  | 39         | 15.4        | 5.1          | 5.1  |      | 7.7  | 66.7     |
|              | 40歳代  | <u>67</u>  | 17.9        | 7.5          | 6.0  |      | 4.5  | 64.2     |
| 年            | 50歳代  | 74         | <u>17.6</u> | 13.5         | 4.1  | 1.4  | 1.4  | 62.2     |
| 代            | 60歳代  | 108        | 25.9        | 10.2         | 4.6  | 0.9  | 4.6  | 53.7     |
|              | 70歳代  | 62         | 11.3        | 8.1          | 11.3 |      | 3.2  | 66.1     |
|              | 80歳以上 | 5          |             | 20.0         |      |      |      | 80.0     |
|              | 無回答   | 5          | 60.0        | -            |      |      | 20.0 | 20.0     |
|              | 浅間    | <u>101</u> | <u> </u>    | <u>13</u> .9 | 5.0  | 2.0  | 4.0  | <u> </u> |
|              | 野沢    | 79         |             | 5.1          | 11.4 | 2.5  | 3.8  | 58.2     |
| 居            | 中込    | 56         | 25.0        | 8.9          | 7.1  | 1.8  | 3.6  | 53.6     |
| 住            | 東     | 20         | 10.0        |              | 5.0  |      | 10.0 | 75.0     |
| 地            | 臼田    | 55         | 14.5        | 9.1          | 5.5  |      | 3.6  | 67.3     |
| $\mathbb{X}$ | 浅科    | 29         | 37.9        | _            |      |      | 6.9  | 55.2     |
|              | 望月    | 41         | 9.8         | 19.5         |      |      | 7.3  | 63.4     |
|              | 無回答   | 7          | 42.9        |              |      | 14.3 | 14.3 | 28.6     |