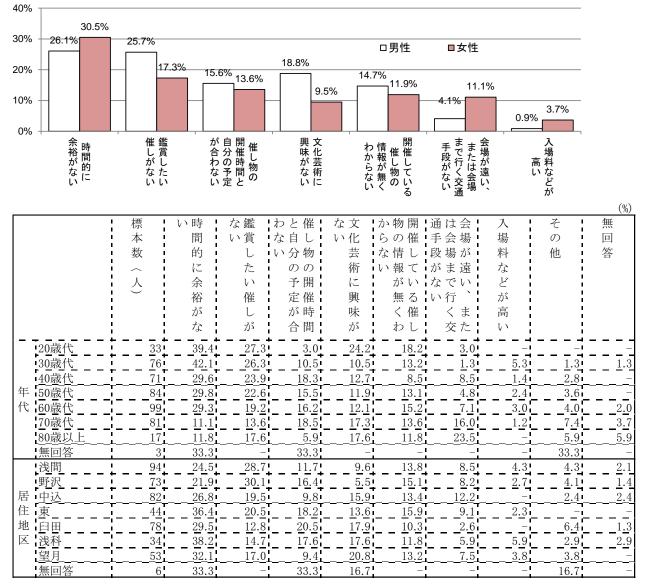

## ◆鑑賞したことがない理由 「時間の余裕ない」3割弱

鑑賞したことがない理由で最も多かったの は「時間的に余裕がない」(28%)。以下「鑑 賞したい催しがない」(21%)、「催し物の開催 時間と自分の予定が合わない」(15%)、「文化 芸術に興味がない」(14%)と続く。

男性で「鑑賞したい催しがない」「文化芸術 に興味がない」が高く、女性では「会場が遠 い、または会場まで行く交通手段がない」が やや高め。

若年層で「時間的に余裕がない」が高く約4 割。また70歳代以上の高齢層では「会場が遠 い、または会場まで行く交通手段がない」が 高く80歳以上では24%に上る。

## ◆20歳代~30歳代で「時間的に余裕がない」4割

| 3-4 (3-1で「ない」とお答えの方に)その理由をお答えください |            |              |
|-----------------------------------|------------|--------------|
| 時間的に余裕がない                         | 132        | 28.4%        |
| 鑑賞したい催しがない                        | <u> </u>   | <u> </u>     |
| 催し物の開催時間と自分の予定が合わない               | <u>68</u>  | <u>14.7%</u> |
| 文化芸術に興味がない                        | 64         | <u>13.8%</u> |
| 開催している催し物の情報が無くわからない              | 61         | 13.1%        |
| 会場が遠い、または会場まで行く交通手段がない            | 36         | 7.8%         |
| 入場料などが高い                          | <u>1</u> 1 | 2.4%         |
| その他                               | 18         | <u>3.9%</u>  |
| 無回答                               | 7          | 1.5%         |