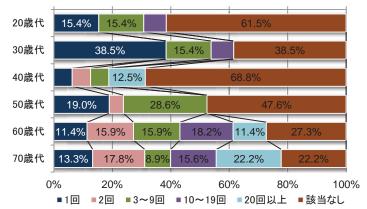

## ◆「市内で5回以上」30歳代と70歳代で高く

| 3-3 (3-1で「ある」とお答えの方に)どこで何回 |         |       |  |  |  |  |  |  |  |
|----------------------------|---------|-------|--|--|--|--|--|--|--|
| 鑑賞しましたか                    | 鑑賞しましたか |       |  |  |  |  |  |  |  |
| 1 市内                       | 1 市内    |       |  |  |  |  |  |  |  |
| [1回                        | 99      | 25.5% |  |  |  |  |  |  |  |
| 2回                         | 58      | 14.9% |  |  |  |  |  |  |  |
| 3回                         | 49      | 12.6% |  |  |  |  |  |  |  |
| [4回                        | 9       | 2.3%  |  |  |  |  |  |  |  |
| 5回以上                       | 50      | 12.9% |  |  |  |  |  |  |  |
| 該当なし                       | 123     | 31.7% |  |  |  |  |  |  |  |

#### ◆県内の市外−年代別では

<市内>

|            |        | 標本数〈人)     | 1回          | 2回           | 3回   | 4回  | 5回以上 | 該当なし |
|------------|--------|------------|-------------|--------------|------|-----|------|------|
| 性          | 男性     | 145        |             | 8.3          |      |     | 9.0  | 42.8 |
| 日日         | 女性     | 238        |             |              |      | 3.4 | 15.1 | 25.2 |
| <i>/••</i> | 無回答    | 5          | 20.0        | 40.0         |      | -   | 20.0 | 20.0 |
|            | 20歳代   | 28         | 10.7        | 7.1          | 7.1  | 3.6 |      | 71.4 |
|            | 30歳代   | 39         | 33.3        | 15.4         |      |     | 17.9 | 20.5 |
|            | 40歳代   | 67         | 34.3        | 11.9         |      | 1.5 | 7.5  | 35.8 |
| 年          | 50歳代   | 74         | 29.7        | 10.8         | 17.6 |     | 8.1  | 33.8 |
| 代          | 60歳代   | 108        | 23.1        | <u>1</u> 9.4 | 13.9 | 2.8 | 15.7 | 25.0 |
|            | 70歳代   | 62         | 17.7        | 16.1         | 16.1 | 3.2 | 21.0 | 25.8 |
|            | 80歳以上  | 5          | <u>20.0</u> | <u>20.0</u>  |      |     | 20.0 | 40.0 |
|            | 無回答    | 5          | 20.0        | 40.0         |      | -   | 20.0 | 20.0 |
|            | 会社員    | 84         | 25.0        | 15.5         | 8.3  | 1.2 | 7.1  | 42.9 |
|            | 団体職員   | 18         | 16.7        |              | 27.8 | 5.6 | 5.6  | 44.4 |
|            | 公務員    | 24         | 20.8        | 12.5         | 12.5 | 4.2 | 12.5 | 37.5 |
|            | 商工·自営  | 40         | 37.5        | 12.5         | 20.0 |     | 5.0  | 25.0 |
| 職          | 農林・漁業  | <u>2</u> 6 | 34.6        |              | 19.2 |     | 7.7  | 38.5 |
| 業          | パート    | 48         | 33.3        | 18.8         | 16.7 | 2.1 | 8.3  | 20.8 |
|            | 主婦     | <u>104</u> | 24.0        | 20.2         | 8.7  | 4.8 | 23.1 | 19.2 |
|            | 学生     | 7          |             | 14.3         |      |     |      | 85.7 |
|            | その他    | 32         | 12.5        | 12.5         | 12.5 |     | 21.9 | 40.6 |
|            | 無回答    | 5          | 20.0        | 40.0         | <br> |     | 20.0 | 20.0 |
| <请         | 県内の市外> |            |             |              |      |     |      | (%)  |
|            |        | 標本数〈人)     | 1回          | 2回           | 3旦   | 4回  | 5回以上 | 該当なし |