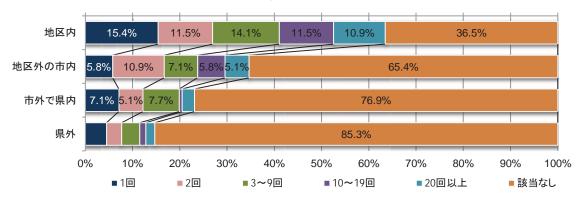

## ◆活動回数 地区内で多く 「20回以上」11%

どこで何回活動しているかについては、地区内 64%、地区外で市内 35%、市外で県内 23%、県外 15%で居住地区から離れるほど活動は少なくなる。

地区内で活動回数10回以上が22%と高いのが目を引く。

回数は下図の通りに区分けすると、地区内は比較的平均化される。他の地区は対象者が 少ないが、10回以上活動する人は少ない。

## ◆70歳代「地区内で20回以上」が22%

| 4-3 (3-1で「ある」とお答えの方に)どこで活動していますか。年間の活動回数をお答えください |     |       |            |     |       |  |  |  |  |  |
|--------------------------------------------------|-----|-------|------------|-----|-------|--|--|--|--|--|
| 1_お住いの地区内                                        |     |       | 3_ 市外で県内   |     |       |  |  |  |  |  |
|                                                  | 24  | 15.4% | <u>1</u> 回 | 11  | 7.1%  |  |  |  |  |  |
| 2回                                               | 18  | 11.5% | 2回         | 8   | 5.1%  |  |  |  |  |  |
| 3~9回                                             | 22  | 14.1% | 3~9回       | 12  | 7.7%  |  |  |  |  |  |
| 10~19回                                           | 18  | 11.5% |            | 1   | 0.6%  |  |  |  |  |  |
| 20回以上                                            | 17  | 10.9% | 20回以上      | 4   | 2.6%  |  |  |  |  |  |
| 該当なし                                             | 57  | 36.5% | 該当なし       | 120 | 76.9% |  |  |  |  |  |
| 2 地区外で市内                                         |     |       | 4_県外       |     |       |  |  |  |  |  |
|                                                  | 9   | 5.8%  |            | 7   | 4.5%  |  |  |  |  |  |
| 2回                                               | 17  | 10.9% | 2回         | 5   | 3.2%  |  |  |  |  |  |
| 3~9回                                             | 11  | 7.1%  | [3~9回]     | 6   | 3.8%  |  |  |  |  |  |
| 10~19回                                           | 9   | 5.8%  | 10~19回     | 2   | 1.3%  |  |  |  |  |  |
| 20回以上                                            | 8   | 5.1%  | 20回以上      | 3   | 1.9%  |  |  |  |  |  |
| 該当なし                                             | 102 | 65.4% | 該当なし       | 133 | 85.3% |  |  |  |  |  |