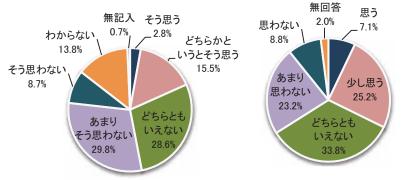

## ◆「文化財が保存・活用」30 歳代で 6 割超

| 2-2_(2-1で「思う」とお答えの方に)その理由をお答えください |    |              |
|-----------------------------------|----|--------------|
| 歴史的文化財が保存・活用されている                 | 75 | 35.9%        |
| 教育施設や文化施設が整っている                   | 55 | 26.3%        |
| 文化芸術活動が盛んで大勢の人が活動している             | 46 | <u>22.0%</u> |
| 文化活動の情報が身近にたくさんある                 | 24 | 11.5%        |
| 文化芸術の分野で活躍している人が多い                | 11 | <u>5.3%</u>  |
| 身近で芸術的に優れた公演が行われている               | 10 | 4.8%         |
| その他                               | 2  | 1.0%         |
| 無回答                               | 2  | 1.0%         |

## 盛んなまちと思わない理由

◆「情報が身近にない」20 歳代~30 歳代で高く

| 2-3_(2-1で「思わない」とお答えの方に)その理由をお答えください |           |                  |
|-------------------------------------|-----------|------------------|
| 文化活動の情報が身近になく、分からない                 | 244       | 38.7%            |
| 市内で芸術的に優れた公演が行われる事が少ない              | 198       | 31.4%            |
| 教育施設や文化施設が整っていない                    | <u>99</u> | <u>    15.7%</u> |
| 文化芸術活動を行っている人が少ない                   | 48        | <u>7.6</u> %     |
| 文化芸術の分野で活躍している人が少ない                 | 44        | 7.0%             |
| 歴史的文化財の保存や活用がされていない                 | 42        | 6.7%             |
| その他                                 | 21        | 3.3%             |
| 無回答                                 | 6         | 1.0%             |