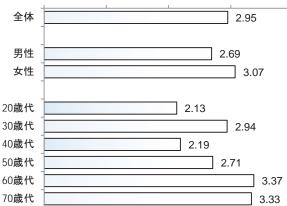

## ◆市内での鑑賞回数 女性と高齢層で多く

文化芸術の鑑賞回数を数字で 回答してもらった。市内で鑑賞し た人は 265 人で、鑑賞経験者の 68%にあたる。鑑賞した人のうち 「1回」が 37%、「2回」が 22%、 「5回以上」が 19%。

#### <平均値の比較>

鑑賞回数の平均は全体で 2.95 回。女性の平均は 3.07 回で男性の 2.69 回よりやや多い。

60 歳代~70 歳代の高齢層で鑑賞回数が若年層 より多めで、60 歳代で平均 3.37 回、70 歳代では 3.33 回だった。

#### ◆鑑賞回数の男女別・年代別平均値