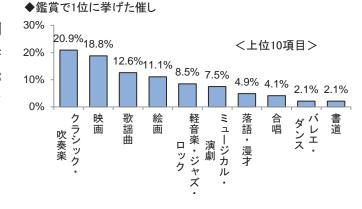

職業別では「映画」はパート、「クラシック・吹奏楽」 は公務員と主婦、「歌謡曲」は商工・自営、「落語・漫 才」は農林・漁業で高めで、各職業間での差が比較的 大きくなっている。

鑑賞した催しの順番で1位に挙げた人が一番多かったものは「クラシック・吹奏楽」で21%、2位は「映

#### 画」の19%だった。

全国調査(内閣府「文化に関する世論調 査」)では「映画」が 37%でトップ。2番 手には「音楽」「美術」が 24%で続いてお り、佐久市調査と同じような傾向となって いる。