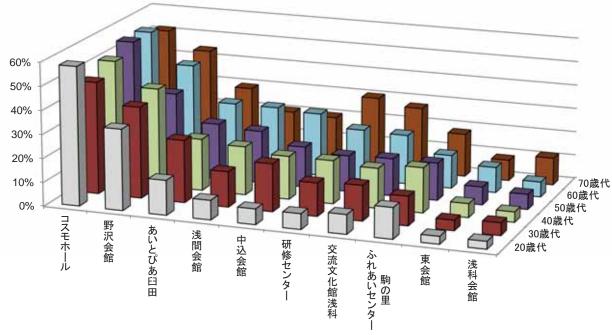

## ◆「コスモホール」臼田住民の 72%

| 質問5 今までに利用したことのある施設、または利用していないが知ってし | る施設の番号 | }をすべ         |
|-------------------------------------|--------|--------------|
| てお答えください                            |        |              |
| 5-1-1 市民会館・公民館 利用した                 |        |              |
| コスモホール                              | 455    | <u>52.4%</u> |
| 野沢会館(野沢地区館)                         | 343    | <u>39.5%</u> |
| あいとびあ臼田(臼田地区館)                      | 215    | <u>24.7%</u> |
| 浅間会館(浅間地区館)                         | 181    | 20.8%        |
| 中込会館(中込地区館)                         | 169    | 19.4%        |
| 研修センター(公民館本館)                       | 168    | 19.3%        |
| 交流文化館浅科                             | 159    | 18.3%        |
| 駒の里ふれあいセンター(望月地区館)                  | 135    | <u>15.5%</u> |
| <u>東会館(東地区館)</u>                    | 64     | 7 <u>.4%</u> |
| 浅科会館(浅科地区館)                         | 57     | 6.6%         |
| 無回答                                 | 222    | 25.5%        |
| 5-1-2 市民会館・公民館 知っているが利用なし           |        |              |
| コスモホール                              | 299    | 34.4%        |
| 中込会館(中込地区館)                         | 294    | <u>33.8%</u> |
| 野沢会館(野沢地区館)                         | 266    | 30.6%        |
| 浅間会館(浅間地区館)                         | 254    | 29.2%        |
| あいとびあ臼田(臼田地区館)                      | 245    | 28.2%        |
| 駒の里ふれあいセンター(望月地区館)                  | 231    | 26.6%        |
| 浅科会館(浅科地区館)                         | 201    | <u>23.1%</u> |
| <u>東会館(東地区館)</u>                    | 179    | 20.6%        |
| 交流文化館浅科                             | 172    | 19.8%        |
| 研修センター(公民館本館)                       | 143    | 16.5%        |
| 無回答                                 | 205    | 23.6%        |

#### ◆利用した施設−年代別では

<市民会館·公民館> 利用したことのある施設 (%) 地セ駒 標 野 <u>〜</u>あ ~ 浅 ~ 中 ~ 研 交 へ 東 ~ 浅 無 コ 野 沢 日い 浅間 中込 公修 流 区ンの 東会 本 ス 浅科 日 タ里地館 数 モ 沢会 田と 間会 込会 民セ 文 ■館 科会 答 13 朩 地館 地ぴ 地館 地館 館 ン 化 区 地館 本タ  $\overline{\mathbf{X}}$ 人 Ì 区 区あ 区 区 館 れ館 1 館 館 望あ 館 ル 館 館臼 館 浅 Ш 科 月い 性男性 22.3 2<u>9</u>.2 367 49.0 31.6 17.418.3 14.4 15.0 12.8 7.4 6.5 女性 487 **.** 55.4 45.6 26.7 23.2 20.5 22.8 20.9 17.5 7.6 22.4 6.4 別 \_ \_ 無回答 15 33.3 33.3 20.0 26.7 13.3 26.7 13.3 20.0 13.3 40.0 浅間 198 48.537.910.6 44.9 16.718.2 14.6 11.1 6.6 6.1 22.7 野沢 154 60.4 65.6 31.8 16.221.4 23.4 21.4 11.0 3.9 5.2 19.5 139 43.9 5.0 居 38.1 25.9 14.4 28.8 中込 54.7 16.529.53.6 6.5 住 64**'** 42.2 28.126.6 ■東 14.1 26.615.6 20.3 14.1 4.7 48.43.1 1352.2 批 臼田 71.9 36.3 63.0 8.1 13.38.9 2.2 22.2 14.8 14.1 46.9  $\mathbf{X}$ 浅科 64 34.4 26.6 3.1 7.8 10.9 9.4 18.8 3.1 28.1 32.8 望月 95 38.9 25.39.5 6.3 4.2 12.6 17.9 64.2 5.3 31.6 無回答 20 35.0 30.0 20.0 25.0 15.0 20.0 10.0 15.0 10.0 45.0 18.7 会社員 28.9225 47.6 13.314.2 8.9 12.0 10.2 4.4 4.4 30.7 団体職員 25 64.0 52.0 32.0 8.0 28.0i 12.0 32.0 24.0 8.0 8.0 37 35.12.7公務員 73.0 67.6 51.4 <u>24.3</u> 40.5 27.0 32.418.9 10.8 22.5 5.0 |商工・自営 80 47.530.0 20.0 17.5 17.512.511.3 6.3 30.0 10.9 16.4 職 農林・漁業 55 58.2 38.2 18.2 18.2 25.5 12.7 <u>34.5</u> 20.0 16.4 20.9 24.5業 パー -ŀ 110 58.2 41.8 29.1 22.7 16.4 20.9 9.1 9.1 19.1 主婦 55.8 27.9 22.1 208 49.0 24.5 22.<u>1</u> 26.9 25.0 18.3 8.2 8.2 学生 46.2 13 61.5 15.415.4 15.47<u>.</u>7 7.7 7.7 23.17.1 18.2 17.2その他 36.4 24.2 9.1 4.0 99 42.4 25.3 18.2 38.4 29.4 29.4 23.5 23.517.6 ■無回答 171 11.8 11.8 17.6 \_ 11.8 47.1 <市民会館·公民館> 知っているが利用なし (%) 地セ駒 標 コ 中 Т 野 へ浅 Т **~**あ 浅 東 交 研 無 I.  $\sim$ 1 Т 1 н 中込 1 野 沢 浅間 日い区ンの 浅科 東会 流 公修 本 ス 口 н Т н н 数 モ 込会 沢会 間会 田と「館夕里 科会 地館 文 民セ 答 1 I. 1 1 i. 15 地館 1 朩 地館 地館 ・地ぴ 地館 X 化 館ン . ~ I. ı. 区 人 Ì L  $\overline{X}$ н 区 н 区あ へれ 区 館 館 本タ 1 I. н ル 館 館 館 館臼 望あ 館 浅 館 1 Ħ 月い 科 性 男性 32.2 367 39.5 39.5 38.4 28.9 28.9 27.0 23.2 23.4 20.2 18.3 ÷ F + 25.3 15.2 487 30.6 29.8 27.3 27.5 25.1 20.5 18.9 17.5 25.5 ■女性 別 L 無回答 15 33.3 13.3 26.71 13.3 20.01 13.3 13.3 6.7 46.7 33.3 20.0 33.9 27.4<sup>I</sup> 16.1 29.0 8.1 9.7<sup>I</sup> 19.4 20歳代 62 24.2 16.1 8.1 25.8 19.1 30歳代 26.1 27.0 21.7 32.2 27.0 16.5 27.0 115**i** 40.0 20.01 15.7138 14.5 40歳代 42.8 32.6 33.3 37.7 26.1 27.5 20.3 21.0 18.8 14.550歳代 159 33.3 25.8 11.3 13.8 年 35.2 27.7 22.0 25.2 35.2 18.2 20.8 41.8 33.6 21.6 代 60歳代 30.3 32.7 30.3 29.8 208 35.6 31.7 29.3 17.8 19.2 30.9 28.9 20.8 28.9 24.2 21.7 170歳代 149 25.5 25.5 30.9 18.8 32.9 80歳以上 23 21.7 30.4 30.4 21.7 13.0 26.1 26.1 39.1 26.1 26.1 無回答 33.3 26.7 20.<u>0</u>1 13.333.3 20.0 13.313.346.7 1513.3 6.7 1<u>7</u>.2 22.7 30.8 30.3 浅間 198 37.4 28.3 26.8 18.7 20.7 15.7 13.6 26.3 ÷ 27.9 35.7 31.8 野沢 154 25.3 33.8 27.9 20.1 22.1 17.5 28.6 25.9 中込 居 139 <u>31.7</u> 41.0 34.5 28.1 30.2 29.5 27.3 17.3 12.9 20.9 Ŀ 32.8 17.2住 51.6 34.4 42.2 31.3 21.9 21.9 18.8 東 64 20.3 15.6 25.9 23.0 • 43.0 23.0 21.5 批 24.4 38.5 27.426.7 18.5 24.4 旧日 135 1 23.4 区浅科 17.226.6 64 28.1 21.9 35.9 21.9 28.1 42.2 39.1 31.3 望月 30.5 15.8 tt 22.1 20.0 16.8 95 24.2 23.2 24.2 14.7 45.3 31.6 30.0 20 45.0 無回答 20.0 20.0 5.015.0 25.0 15.010.0 10.0 10.0 会社員 225 I 39.6 38.2 32.4 28.0 17.3 17.8 43.124.9 19.615.1 19.6 32.0 団体職員 25 24.0 36.0 28.01 28.0 28.0 24.0 20.0 12.0 16.0 24.0 公務員 37\_ 24.3 18.9 13.5 37.8 24.3 32.4 24.3 29.7 21.6 18.9 27.0 43.8 43.8 ■商工•自営 801 41.3 35.0 36.31 <u>33.8</u> 36.3 25.01 30.0 18.81 22.5 <u>30.9</u> 職農林・漁業 55 29.136.4 36.4 25.532.7 25.5 30.9 23.6 21.8 32.7 パート 18.2 110 Г 21.8 業 28.2 21.8 25.5 28.2 26.417.3 19.1 9.1 27.3 L 33.7 38.5 27.9 208 26.0 25.0 16.3 主婦 24.0 27.9 23.1 26.4 21.6 16.8