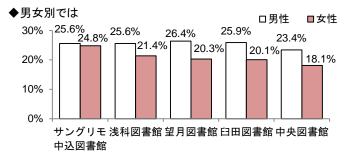

#### 利用した 「中央図書館」半数に迫る

図書館の利用は「中央図書館」が飛び抜けて高く45%。次い で「浅科図書館」が14%、以下「臼田図書館」(13%)、「望月 図書館」(9%)、「サングリモ中込図書館」(8%)と続く。

ほとんどの図書館で女性と 30 歳代~40 歳代の利用者が多く、 特に乳幼児コーナーのある「サングリモ中込図書館」が 30 歳 代で 21%と高いのが目立つ。

中央図書館の利用は旧佐久市と合併した地区住民の落差が大きい。