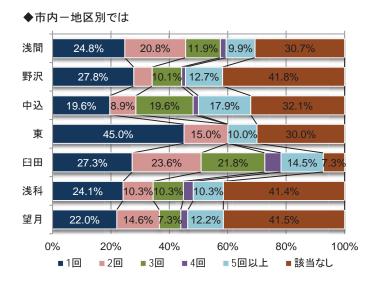

## ◆「市内で5回以上」30歳代と70歳代で高く

| 3-3 (3-1で「ある」とお答えの方に)どこで何回 |         |       |  |  |  |  |  |  |  |
|----------------------------|---------|-------|--|--|--|--|--|--|--|
| 鑑賞しましたか                    | 鑑賞しましたか |       |  |  |  |  |  |  |  |
| 1 市内                       | 1 市内    |       |  |  |  |  |  |  |  |
| [1回                        | 99      | 25.5% |  |  |  |  |  |  |  |
| 2回                         | 58      | 14.9% |  |  |  |  |  |  |  |
| 3回                         | 49      | 12.6% |  |  |  |  |  |  |  |
| [4回                        | 9       | 2.3%  |  |  |  |  |  |  |  |
| 5回以上                       | 50      | 12.9% |  |  |  |  |  |  |  |
| 該当なし                       | 123     | 31.7% |  |  |  |  |  |  |  |

#### ◆県内の市外−年代別では

<市内>

|            |        | 標本数〈人)     | 1回          | 2回           | 3回   | 4回  | 5回以上 | 該当なし |
|------------|--------|------------|-------------|--------------|------|-----|------|------|
| 性          | 男性     | 145        |             | 8.3          |      |     | 9.0  | 42.8 |
| 日日         | 女性     | 238        |             |              |      | 3.4 | 15.1 | 25.2 |
| <i>/••</i> | 無回答    | 5          | 20.0        | 40.0         |      | -   | 20.0 | 20.0 |
|            | 20歳代   | 28         | 10.7        | 7.1          | 7.1  | 3.6 |      | 71.4 |
|            | 30歳代   | 39         | 33.3        | 15.4         |      |     | 17.9 | 20.5 |
|            | 40歳代   | 67         | 34.3        | 11.9         |      | 1.5 | 7.5  | 35.8 |
| 年          | 50歳代   | 74         | 29.7        | 10.8         | 17.6 |     | 8.1  | 33.8 |
| 代          | 60歳代   | 108        | 23.1        | <u>1</u> 9.4 | 13.9 | 2.8 | 15.7 | 25.0 |
|            | 70歳代   | 62         | 17.7        | 16.1         | 16.1 | 3.2 | 21.0 | 25.8 |
|            | 80歳以上  | 5          | <u>20.0</u> | <u>20.0</u>  |      |     | 20.0 | 40.0 |
|            | 無回答    | 5          | 20.0        | 40.0         |      | -   | 20.0 | 20.0 |
|            | 会社員    | 84         | 25.0        | 15.5         | 8.3  | 1.2 | 7.1  | 42.9 |
|            | 団体職員   | 18         | 16.7        |              | 27.8 | 5.6 | 5.6  | 44.4 |
|            | 公務員    | 24         | 20.8        | 12.5         | 12.5 | 4.2 | 12.5 | 37.5 |
|            | 商工·自営  | 40         | 37.5        | 12.5         | 20.0 |     | 5.0  | 25.0 |
| 職          | 農林・漁業  | <u>2</u> 6 | 34.6        |              | 19.2 |     | 7.7  | 38.5 |
| 業          | パート    | 48         | 33.3        | 18.8         | 16.7 | 2.1 | 8.3  | 20.8 |
|            | 主婦     | <u>104</u> | 24.0        | 20.2         | 8.7  | 4.8 | 23.1 | 19.2 |
|            | 学生     | 7          |             | 14.3         |      |     |      | 85.7 |
|            | その他    | 32         | 12.5        | 12.5         | 12.5 |     | 21.9 | 40.6 |
|            | 無回答    | 5          | 20.0        | 40.0         | <br> |     | 20.0 | 20.0 |
| <请         | 県内の市外> |            |             |              |      |     |      | (%)  |
|            |        | 標本数〈人)     | 1回          | 2回           | 3旦   | 4回  | 5回以上 | 該当なし |

|    |       | 標本数〈人)    | 1回          | 2回           | 3回   | 4回  | 5回以上 | 該当なし  |
|----|-------|-----------|-------------|--------------|------|-----|------|-------|
| 性  |       | 145       | 22.1        | <u>1</u> 9.3 | 7.6  | 4.1 | 3.4  | 43.4  |
| 別日 | 女性    | 238       | 20.2        | 18.1         | 8.4  | 2.1 | 5.9  | 45.4  |
|    | 無回答   | 5         | 40.0        | 40.0         |      | -   | -    | -     |
|    | 浅間    | 101       | 19.8        | 21.8         | 4.0  | 4.0 | 3.0  | 47.5  |
|    | 野沢    | <u>79</u> | <u>17.7</u> | <u>19.0</u>  | 12.7 | 2.5 | 6.3  | 41.8  |
| 居  | 中込    | 56        | 14.3        | 26.8         | 5.4  |     | 5.4  | 48.2  |
| 住  | 東     | <u>20</u> | <u>30.0</u> | <u>10.0</u>  |      |     | 5.0  | 55.0  |
| 地  | 臼田    | 55        | 23.6        | 14.5         | 7.3  | 1.8 | 7.3  | 45.5  |
| 区  | 浅科    | 29        | 17.2        | 20.7         | 13.8 | 6.9 | 3.4  | 37.9  |
|    | 望月    | 41        | 31.7        | 7.3          | 14.6 | 4.9 | 4.9  | 36.6  |
|    | 無回答   | 7         | 42.9        | 28.6         | 14.3 |     |      | 14.3  |
|    | 会社員   | 84        | 21.4        | 16.7         | 10.7 | 1.2 | 3.6  | 46.4  |
|    | 団体職員  | 18        | 16.7        | 16.7         | 5.6  |     |      | 61.1  |
|    | 公務員   | 24        | 29.2        | 20.8         | 8.3  | 4.2 | 4.2  | 33.3  |
|    | 商工·自営 | 40        | 20.0        | 17.5         | 7.5  | 5.0 |      | 50.0  |
| 職  | 農林·漁業 | 26        | 30.8        | 23.1         | 7.7  | 3.8 | 7.7  | 26.9  |
| 業  | パート   | 48        | 31.3        | 10.4         | 4.2  | 2.1 | 4.2  | 47.9  |
|    | 主婦    | 104       | 16.3        | 23.1         | 7.7  | 1.9 | 8.7  | 42.3  |
|    | 学生    | 7         |             |              |      |     |      | 100.0 |
|    | その他   | 32        | 12.5        | 21.9         | 12.5 | 9.4 | 6.3  | 37.5  |
|    | 無回答   | 5         | 40.0        | 40.0         | 20.0 |     | <br> |       |