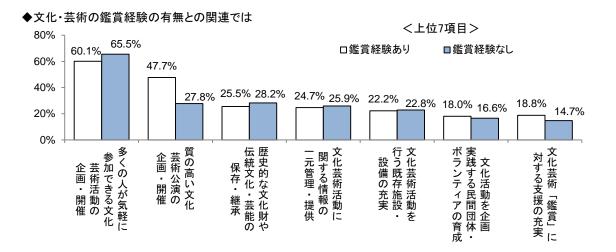

◆文化芸術の鑑賞経験との関連では

### ◆活動経験「ある」18% 「ない」8割に

文化芸術活動を1年以内に行ったこ とが「ない」との回答が8割で、「ある」 は18%にとどまった。

属性別で「ある」が高かったのは女 性(23%)、70歳代(30%)、野沢(25%)、 主婦(29%)、学生(46%)といった層 だった。

文化芸術鑑賞経験がある人では文化 芸術活動「ある」も高く30%。一方鑑賞経験 がない人は「ない」が9割を超える。

埼玉県の調査(平成19年)では文化芸術活 動を「行っている」と回答した人は25%で、 佐久市と同様の傾向となっている。