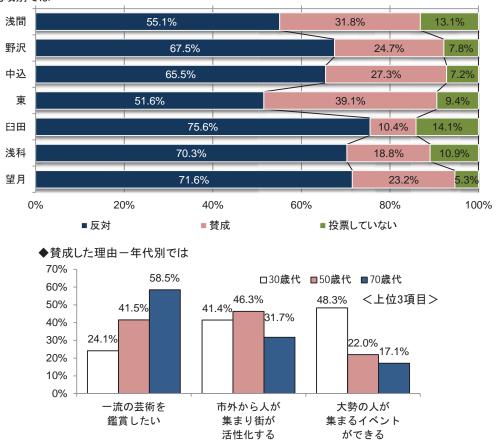

### ◆「総合文化会館」住民投票での結果を反映

総合文化会館建設の住民投票における判断理由を賛成・反対それぞれ聞いた質問をまと めて、賛否について集計した。まず反対理由に答えた人を「反対」、賛成理由に答えた人を

「替成」、無回答を「投票していない」と して集計してみると「反対」が64%で、「賛 成」の25%を約40ポイント引き離した。

年代別では 20 歳代で「反対」が 74%、 他の年代も圧倒的に多い。

地域別にみると臼田で「反対」が 76% と高いのをはじめ、他の地区も 50%を越 えている。ただ、東地区は「賛成」が39% と他の地区より高いのが目立つ。

農林・漁業層で「反対」が高く78%。

佐久市住民投票についての意識調査(塩

同様の傾向。

(注)「投票していない・無回答」を除いて集計すると「反対した」72%、「賛成した」28%で、住民投票結果の「反対」 (71.07%)、「賛成」(28.93%)と近い数値となる。

### ◆賛成理由「一流の芸術を鑑賞したい」46% 「活性化」38%

建設に賛成した人の理由では「一流の芸術を鑑賞したい」が46%と半数に迫る。続いて

「市外から人が集まり街が活性化する」が38%で2 番手に入り、「大勢の人が集まるイベントができる」 が27%で3番手。「大きな舞台で発表ができる」は4%。

「一流の芸術を鑑賞したい」が高かったのは 70 歳代 (59%)、浅科 (67%)、野沢 (61%)、主婦 (62%) といった層で、「市外から人が集まり街が活性化する」 は中込 (53%)、パート (62%) で高い。30 歳代は 「大勢の人が集まるイベントができる」を 48%が挙

げている。

ー流の芸術を 鑑賞したい 市外から人が集まり 街が活性化する 大勢の人が集まる イベントができる 大きな舞台で 発表ができる」 4.2% 0% 10% 20% 30% 40% 50%