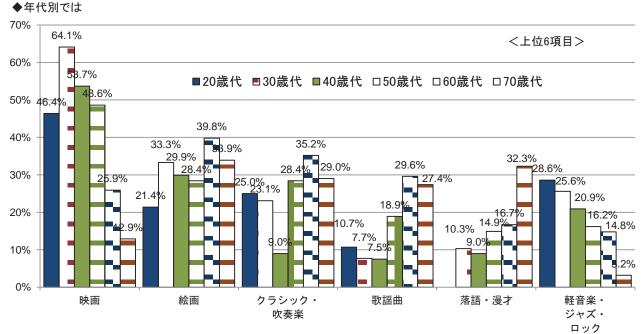

## ◆鑑賞した催し 年代ごとの差大きく

鑑賞した催しを多い順に3つまで挙げてもらったものを複数回答としてまとめ、集計したところ「映画」が38%でトップ。次いで「絵画」(33%)、「クラシック・吹奏楽」(26%)、「歌謡曲」(20%)「落語・漫才」(17%)となった。

30歳代~40歳代で「映画」が半数を超え、60歳代で は「絵画」「クラシック・吹奏楽」「歌謡曲」が、70歳 代で「落語・漫才」が高め。「軽音楽・ジャズ・ロック」 は若年層ほど高い傾向で、20歳代では3割近い。