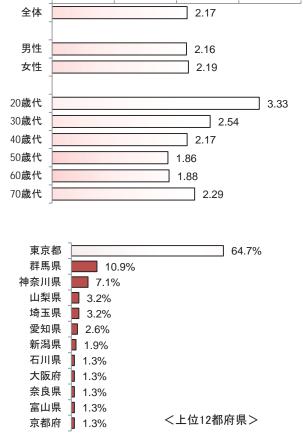

### <平均値の比較>

鑑賞回数の全体平均は 2.17 回で、男女差はほ とんど見られない。20 歳代で 3.33 回と他の年代 に比べて多い鑑賞回数となった。

### <鑑賞に出かけた都道府県>

東京都が最も高く 65%。大きく間を開けた2番手 には群馬県が 11%で入り、以下神奈川県、山梨県、 埼玉県、愛知県と続く。