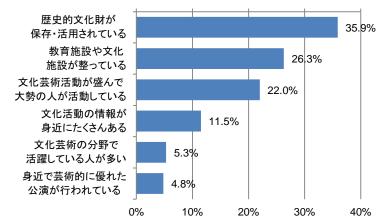

## ◆「文化財が保存・活用」36%

文化・芸術が盛んなまちと「思う」と 答えた人に理由を尋ねたところ、最も多 かったのは「歴史的文化財が保存・活用 されている」で36%。以下「教育施設や 文化施設が整っている」(26%)、「文化 芸術活動が盛んで大勢の人が活動して いる」(22%)、「文化活動の情報が身近 にたくさんある」(12%)と続いている。

「歴史的文化財が保存・活用されてい

る」は30歳代で6割を超え望月、浅科地区でも5割近くが挙げている。

## ◆「文化財が保存・活用」30 歳代で 6 割超

| 2-2_(2-1で「思う」とお答えの方に)その理由をお答えください |    |              |
|-----------------------------------|----|--------------|
| 歴史的文化財が保存・活用されている                 | 75 | 35.9%        |
| 教育施設や文化施設が整っている                   | 55 | 26.3%        |
| 文化芸術活動が盛んで大勢の人が活動している             | 46 | <u>22.0%</u> |
| 文化活動の情報が身近にたくさんある                 | 24 | 11.5%        |
| 文化芸術の分野で活躍している人が多い                | 11 | <u>5.3%</u>  |
| 身近で芸術的に優れた公演が行われている               | 10 | 4.8%         |
| その他                               | 2  | 1.0%         |
| 無回答                               | 2  | 1.0%         |