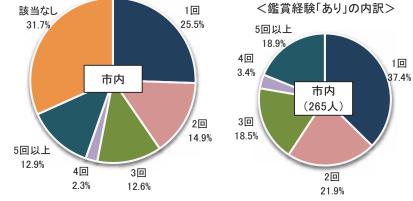

## ◆市内での鑑賞回数 女性と高齢層で多く

文化芸術の鑑賞回数を数字で 回答してもらった。市内で鑑賞し た人は 265 人で、鑑賞経験者の 68%にあたる。鑑賞した人のうち 「1回」が 37%、「2回」が 22%、 「5回以上」が 19%。

## ◆「市内で5回以上」30歳代と70歳代で高く

| 3-3 (3-1で「ある」とお答えの方に)どこで何回 |         |       |  |  |  |  |  |  |  |
|----------------------------|---------|-------|--|--|--|--|--|--|--|
| 鑑賞しましたか                    | 鑑賞しましたか |       |  |  |  |  |  |  |  |
| 1 市内                       | 1 市内    |       |  |  |  |  |  |  |  |
| [1回                        | 99      | 25.5% |  |  |  |  |  |  |  |
| 2回                         | 58      | 14.9% |  |  |  |  |  |  |  |
| 3回                         | 49      | 12.6% |  |  |  |  |  |  |  |
| [4回                        | 9       | 2.3%  |  |  |  |  |  |  |  |
| 5回以上                       | 50      | 12.9% |  |  |  |  |  |  |  |
| 該当なし                       | 123     | 31.7% |  |  |  |  |  |  |  |