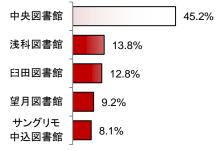

#### 利用した 「中央図書館」半数に迫る

図書館の利用は「中央図書館」が飛び抜けて高く45%。次い で「浅科図書館」が14%、以下「臼田図書館」(13%)、「望月 図書館」(9%)、「サングリモ中込図書館」(8%)と続く。

ほとんどの図書館で女性と 30 歳代~40 歳代の利用者が多く、 特に乳幼児コーナーのある「サングリモ中込図書館」が 30 歳 代で 21%と高いのが目立つ。

中央図書館の利用は旧佐久市と合併した地区住民の落差が大きい。

### 知っているが利用なし 「サングリモ中込図書館」25% 全施設とも2割台

「サングリモ中込図書館」が 25%、次い で「浅科図書館」、「望月図書館」、「臼田図書 館」が同列の 23%、「中央図書館」が 20%で 続き、全施設で 20% 台という結果になった。

各図書館がある地区住民は「知っていても 利用なし」がほぼ3割だ。