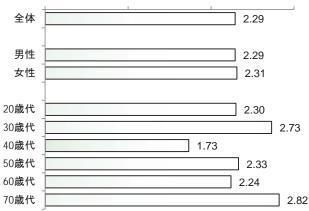

#### <平均値の比較>

鑑賞回数の全体平均は 2.29 回で、市内 (2.95 回) よりやや低かった。男女差はほ とんど見られないが、年代別では 70 歳代 (2.82 回) と 30 歳代 (2.73 回) で他の年代 より鑑賞回数が多い。

### ◆県外 20歳代で頻度高く

県外で鑑賞した人は 156 人で、鑑 賞経験者の4割。鑑賞した人のうち、 「1回」が約半数の47%で、「2回」 は23%。「5回以上」と答えた人は 12%だった。

◆鑑賞回数の男女別・年代別平均値

### <平均値の比較>

鑑賞回数の全体平均は 2.17 回で、男女差はほ とんど見られない。20 歳代で 3.33 回と他の年代 に比べて多い鑑賞回数となった。