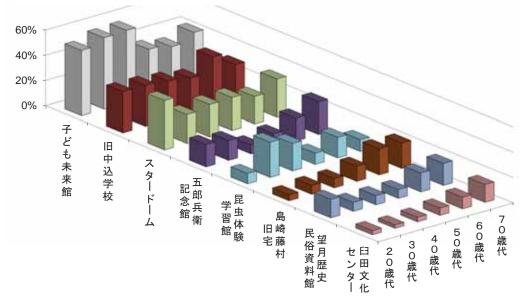

### 歴史·科学資料展示施設

利用した 「子ども未来館」「旧中込学校」「スタードーム」上位に年代差大きめ 歴史・科学資料展示施設の利用は、「子ども未 子ども未来館 43.0% 旧中込学校 31.6% 来館」が43%でトップ。以下「旧中込学校」(32%)、 スタードーム 25.4% 「スタードーム」(25%)、「五郎兵衛記念館」 五郎兵衛記念館 15.9% 昆虫体験学習館 (16%)、「昆虫体験学習館」(15%)と続いてい 15.0% 島崎藤村旧宅 13.5% る。 望月歴史民俗資料館 11.7% 臼田文化センター 世代間の比較では、20歳代で「スタードーム」 7.0%

が 4 割近くに上り、30 歳代~40 歳代の子育て世 代では「子ども未来館」「昆虫体験学習館」が高い。高齢層では「五郎兵衛記念館」「島崎 藤村旧宅」「望月歴史民俗資料館」といった施設で利用度が高め。

また地区にある施設は地区住民の利用が高い。

知っているが利用なし 「旧中込学校」「子供未来館」「スタードーム」4割超す

「旧中込学校」が 44%で最も多く、「子ども未来館」(42%)、「スタードーム」(41%) が続き3施設が4割を超えた。