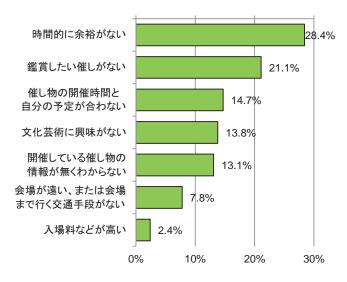

## ◆鑑賞したことがない理由 「時間の余裕ない」3割弱

鑑賞したことがない理由で最も多かったの は「時間的に余裕がない」(28%)。以下「鑑 賞したい催しがない」(21%)、「催し物の開催 時間と自分の予定が合わない」(15%)、「文化 芸術に興味がない」(14%)と続く。

男性で「鑑賞したい催しがない」「文化芸術 に興味がない」が高く、女性では「会場が遠 い、または会場まで行く交通手段がない」が やや高め。

若年層で「時間的に余裕がない」が高く約4 割。また70歳代以上の高齢層では「会場が遠 い、または会場まで行く交通手段がない」が 高く80歳以上では24%に上る。

## ◆20歳代~30歳代で「時間的に余裕がない」4割

| 3-4 (3-1で「ない」とお答えの方に)その理由をお答えください |            |              |
|-----------------------------------|------------|--------------|
| 時間的に余裕がない                         | 132        | 28.4%        |
| 鑑賞したい催しがない                        | <u> </u>   | <u> </u>     |
| 催し物の開催時間と自分の予定が合わない               | <u>68</u>  | <u>14.7%</u> |
| 文化芸術に興味がない                        | 64         | <u>13.8%</u> |
| 開催している催し物の情報が無くわからない              | 61         | 13.1%        |
| 会場が遠い、または会場まで行く交通手段がない            | 36         | 7.8%         |
| 入場料などが高い                          | <u>1</u> 1 | 2.4%         |
| その他                               | 18         | <u>3.9%</u>  |
| 無回答                               | 7          | 1.5%         |