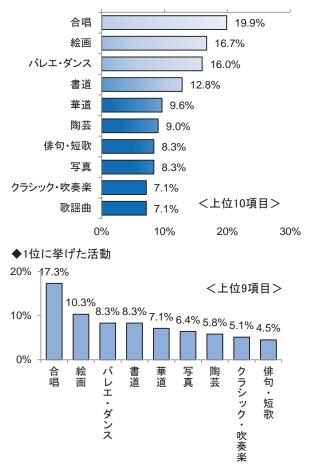

## ◆活動内容「合唱」が2割

文化芸術活動を自分で行ったことがある 156 人に 内容を多い順に3つまで聞き、問3と同様に複数回答 として集計した。「合唱」が20%でトップで、以下「絵 画」(17%)、「バレエ・ダンス」(16%)、「書道」(13%) と続く。

男性では「写真」「絵画」「俳句・短歌」「軽音楽・ ジャズ・ロック」、女性は「合唱」「バレエ・ダンス」 「華道」が高い。

年代ごとの差が大きく、20歳代で「合唱」「クラシ ック・吹奏楽」「軽音楽・ジャズ・ロック」、30歳代 で「写真」「軽音楽・ジャズ・ロック」、40歳代・50 歳代で「華道」、60歳代で「絵画」、70歳代で「合唱」 「書道」「俳句・短歌」といった項目が高かった。

活動として1位に挙げた人が1番多かったのは「合 唱」で17%、次いで「絵画」(10%)、「バレエ・ダン ス」(8%)、書道(8%)の順。