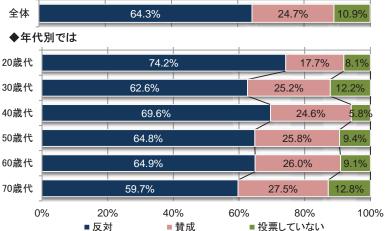

### ◆「総合文化会館」住民投票での結果を反映

総合文化会館建設の住民投票における判断理由を賛成・反対それぞれ聞いた質問をまと めて、賛否について集計した。まず反対理由に答えた人を「反対」、賛成理由に答えた人を

「替成」、無回答を「投票していない」と して集計してみると「反対」が64%で、「賛 成」の25%を約40ポイント引き離した。

年代別では 20 歳代で「反対」が 74%、 他の年代も圧倒的に多い。