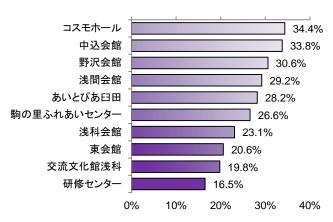

#### 市民会館・公民館

利用した | 「コスモホール」5割超える 地元住民の利用多め

今までに利用したことがある市民会館・公民館は「コスモホール」が52%で最も高く半数を超えた。以下「野沢会館」(40%)、「あいとぴあ臼田」(25%)、浅間会館(21%)と続く。ほとんどの施設で女性の方が利用度が高い傾向。全般には各施設とも地元住民の利用が多いが、浅科地区住民の浅科会館利用は3割に達しない。

文化芸術鑑賞経験のある人ではすべての施設で利用度が高く、「コスモホール」は約7割。

### 知っているが利用なし 「コスモホール」34%

「コスモホール」が最も高く34%。僅差で「中 込会館」(34%)が続き、以下「野沢会館」(31%)、 「浅間会館」(29%)、「あいとぴあ臼田」(28%)。

全施設で男性は知っていても利用度合いが低 めで、上位3施設(コスモホール、中込会館、野 沢会館)はほぼ4割。無回答はほとんどが「知ら ない」人と思われ、2割以上はこれらの会館を知 らないし利用したこともない人たちだと推察で きる。

## ◆「コスモホール」臼田住民の 72%

| 質問5 今までに利用したことのある施設、または利用していないが知ってし | る施設の番号 | }をすべ         |
|-------------------------------------|--------|--------------|
| てお答えください                            |        |              |
| 5-1-1 市民会館・公民館 利用した                 |        |              |
| コスモホール                              | 455    | <u>52.4%</u> |
| 野沢会館(野沢地区館)                         | 343    | <u>39.5%</u> |
| あいとびあ臼田(臼田地区館)                      | 215    | <u>24.7%</u> |
| 浅間会館(浅間地区館)                         | 181    | 20.8%        |
| 中込会館(中込地区館)                         | 169    | 19.4%        |
| 研修センター(公民館本館)                       | 168    | 19.3%        |
| 交流文化館浅科                             | 159    | 18.3%        |
| 駒の里ふれあいセンター(望月地区館)                  | 135    | <u>15.5%</u> |
| <u>東会館(東地区館)</u>                    | 64     | 7 <u>.4%</u> |
| 浅科会館(浅科地区館)                         | 57     | 6.6%         |
| 無回答                                 | 222    | 25.5%        |
| 5-1-2 市民会館・公民館 知っているが利用なし           |        |              |
| コスモホール                              | 299    | 34.4%        |
| 中込会館(中込地区館)                         | 294    | <u>33.8%</u> |
| 野沢会館(野沢地区館)                         | 266    | 30.6%        |
| 浅間会館(浅間地区館)                         | 254    | 29.2%        |
| あいとびあ臼田(臼田地区館)                      | 245    | 28.2%        |
| 駒の里ふれあいセンター(望月地区館)                  | 231    | 26.6%        |
| 浅科会館(浅科地区館)                         | 201    | <u>23.1%</u> |
| <u>東会館(東地区館)</u>                    | 179    | 20.6%        |
| 交流文化館浅科                             | 172    | 19.8%        |
| 研修センター(公民館本館)                       | 143    | 16.5%        |
| 無回答                                 | 205    | 23.6%        |