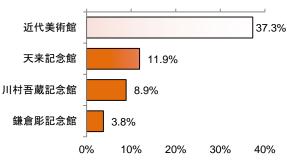

#### 利用した 「近代美術館」が4割弱で最高

美術品展示施設の利用では「近代美術館」の37%が最も高かったものの他の施設は振る わず、「無回答」(利用なし)が56%に上る。

高齢層で「天来記念館」・「川村吾蔵記念館」の利 用が若年層より多い。

地区別では「近代美術館」は浅間や中込、「天来 記念館」は望月、「川村吾蔵記念館」と「鎌倉彫記 念館」は臼田で高く、アクセスの便利さと関係して いる。

すべての施設で、在住年数が長いほど利用度も高 くなっている。

## ▶「近代美術館」60 歳代で 43% 団体職員・公務員で半数超

| 5-2-1 美術品展示施設 利用した       |     |              |
|--------------------------|-----|--------------|
| 近代美術館                    | 324 | 37.3%        |
| 天来記念館                    | 103 | <u>11.9%</u> |
| 川村吾蔵記念館                  | 77  | 8.9%         |
| 鎌倉彫記念館                   | 33  | <u>3.8%</u>  |
| 無回答                      | 488 | 56.2%        |
| 5-2-2 美術品展示施設 知っているが利用なし |     |              |
| 近代美術館                    | 299 | 34.4%        |
| 天来記念館                    | 276 | <u>31.8%</u> |
| 川村吾蔵記念館                  | 252 | <u>29.0%</u> |
| 鎌倉彫記念館                   | 244 | <u>28.1%</u> |
| 無回答                      | 318 | 36.6%        |