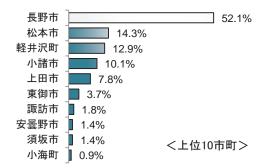

#### <鑑賞に出かけた市町村>

鑑賞に出かけた市町村名を自由回答で記入しても らい、集計した。長野市が52%でトップで、松本市が 14%で2番手。以下軽井沢町、小諸市、上田市、東御 市と東信地方の市町が続いており、この4市町の合計 は35%と高く、佐久市周辺の他市町に出かけている人 が多い。