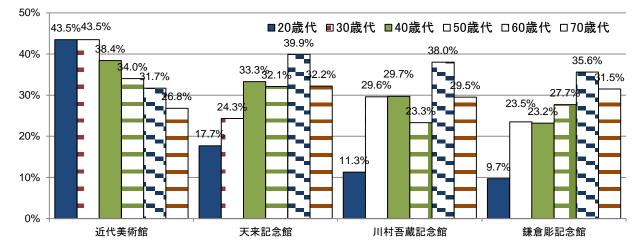

## ▶「近代美術館」60 歳代で 43% 団体職員・公務員で半数超

| 5-2-1 美術品展示施設 利用した       |     |              |
|--------------------------|-----|--------------|
| 近代美術館                    | 324 | 37.3%        |
| 天来記念館                    | 103 | <u>11.9%</u> |
| 川村吾蔵記念館                  | 77  | 8.9%         |
| 鎌倉彫記念館                   | 33  | <u>3.8%</u>  |
| 無回答                      | 488 | 56.2%        |
| 5-2-2 美術品展示施設 知っているが利用なし |     |              |
| 近代美術館                    | 299 | 34.4%        |
| 天来記念館                    | 276 | <u>31.8%</u> |
| 川村吾蔵記念館                  | 252 | <u>29.0%</u> |
| 鎌倉彫記念館                   | 244 | <u>28.1%</u> |
| 無回答                      | 318 | 36.6%        |

◆利用した施設一年代別では