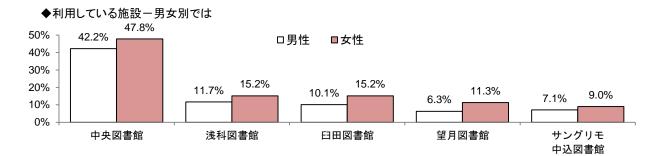

#### 利用した 「中央図書館」半数に迫る

図書館の利用は「中央図書館」が飛び抜けて高く45%。次い で「浅科図書館」が14%、以下「臼田図書館」(13%)、「望月 図書館」(9%)、「サングリモ中込図書館」(8%)と続く。

ほとんどの図書館で女性と 30 歳代~40 歳代の利用者が多く、 特に乳幼児コーナーのある「サングリモ中込図書館」が 30 歳 代で 21%と高いのが目立つ。

中央図書館の利用は旧佐久市と合併した地区住民の落差が大きい。

### 知っているが利用なし 「サングリモ中込図書館」25% 全施設とも2割台

「サングリモ中込図書館」が 25%、次い で「浅科図書館」、「望月図書館」、「臼田図書 館」が同列の 23%、「中央図書館」が 20%で 続き、全施設で 20% 台という結果になった。

各図書館がある地区住民は「知っていても 利用なし」がほぼ3割だ。