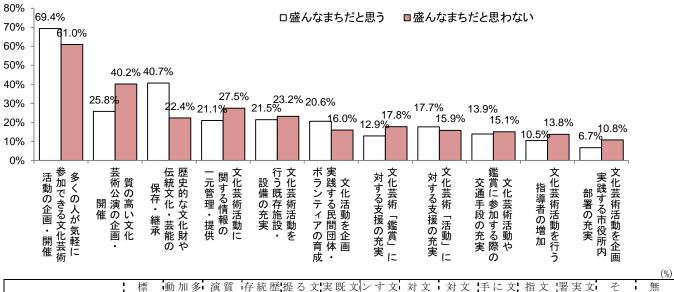

## ◆今後の文化振興は「気軽に参加できる活動」6割超

今後の佐久市の文化振興について大切だと思うものを3つまでで挙げてもらった。「多く の人が気軽に参加できる文化芸術活動の企画・開催」が62%でトップ、以下「質の高い文

化芸術公演の企画・開催」が36%、「歴史的な 文化財や伝統文化・芸能の保存・継承」が27%、

「文化芸術活動に関する情報の一元管理・提供」 が25%で続いている。

男女差はほとんど見られないが、「歴史的な 文化財や伝統文化・芸能の保存・継承」で男性 31%-女性24%とやや差がある。

地域別では「歴史的な文化財や伝統文化・芸 能の保存・継承」が浅科で38%、「文化芸術活 動に関する情報の一元管理・提供」が臼田で 34%と高め。

職業別にみると「多くの人が気軽に参加でき る文化芸術活動の企画・開催」が団体職員 (76%)、「質の高い文化美術公演の企画・開催」 が団体職員(48%)と公務員(46%)、「歴史的 な文化財や伝統文化・芸能の保存・継承」が公 務員(43%)と高いのが目立つ。