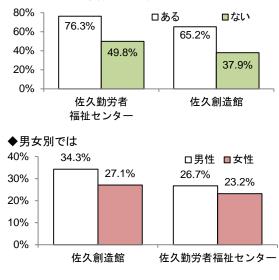

#### 利用した 📗 両施設とも利用度高く 「勤労者福祉センター」6 割超

「佐久勤労者福祉センター」が 61%、「佐久創造館」 が 50%と、市の施設に比べて利用度合いが高い。

団体職員と公務員で両施設とも利用経験者が多く、「佐 久勤労者福祉センター」は団体職員では92%、公務員で 87%の高さ。

ー年以内に文化芸術の鑑賞経験がある人は、鑑賞経験 のない人に両施設の利用が27ポイント上回る。

#### 知っているが利用なし 「佐久創造館」約3割

「佐久創造館」が 30%、「佐久勤労者福祉センター」 が 24%。無回答が 6 割を超えている。

知っていても、40歳代で「佐久創造館」の未利用度が 41%と高かったが、居住地区別では大きな開きがない。

0% 10% 20% 30% 40% 50% 60% 70%

◆文化芸術の鑑賞経験との関連では