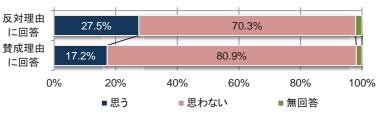

総合文化会館建設の住民投票での 賛否を判断した理由を聞いた質問で 反対理由に回答した人では、文化芸術 が盛んだと「思う」が 28%、賛成理 由に回答した人で 17% だった。

他市調査では、佐久市調査と選択肢 が異なるため一概には比較できない が、茅ヶ崎市、旭川市の両調査とも 「思う」が18%と32%で多数派とは なっていない。

◆総合文化会館建設の住民投票の判断理由との関連では

◆茅ヶ崎市文化活動に関する
 アンケート(平成21年度)
 問 茅ヶ崎市は文化芸術活動が
 盛んなまちだと思いますか

1年以内に文化芸術を鑑賞した人は 「市内で芸術的に優れた公演が行われ る事が少ない」40%、鑑賞していない人 では「文化活動の情報が身近になく、分 からない」を46%が指摘している。

総合文化会館建設の住民投票判断理 由で、反対理由に回答した人では「文化活 動の情報が身近になく、わからない」が 45%と高い。賛成理由に回答した人では「市 内に芸術的に優れた公演が行われることが 少ない」が45%で最多、「教育文化施設や 文化施設が整っていない」が33%で続く。