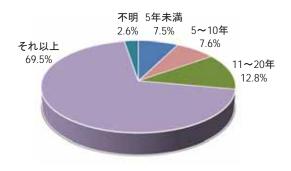

## 【市内在住年数】

| 5年未満   | 65  | 7.5%  |
|--------|-----|-------|
| 5~10年  | 66  | 7.6%  |
| 11~20年 | 111 | 12.8% |
| それ以上   | 604 | 69.5% |
| 不明     | 23  | 2.6%  |