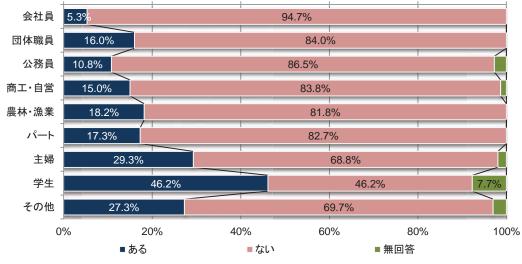

## ◆「ある」70歳代で3割 女性は男性の倍

| 質問4 文化芸術の活動についておたずねします                |        |       |
|---------------------------------------|--------|-------|
| 4-1 あなたは1年以内にご自分で演じたり、作ったり、描くなど文化芸術活動 | 動を行った事 | がありま  |
| すか                                    |        |       |
| ある                                    | 156    | 18.0% |
| ない                                    | 696    | 80.1% |
| 無回答                                   | 17     | 2.0%  |

◆職業別では

|      |       |        |      |      | (%)  |
|------|-------|--------|------|------|------|
|      |       | 標本数〈人) | ある   | ない   | 無回答  |
| 性    | 男性    | 367    | 11.2 | 88.0 | 0.8  |
| 別    | 女性    | 487    | 23.4 | 75.2 | 1.4  |
| Li U | 無回答   | 15     | 6.7  | 46.7 | 46.7 |
|      | 20歳代  | 62     | 21.0 | 77.4 | 1.6  |
|      | 30歳代  | 115    | 11.3 | 88.7 |      |
|      | 40歳代  |        | 11.6 | 87.7 | 0.7  |
| 年    | 50歳代  | 159    | 13.2 | 86.2 | 0.6  |
| 代    | 60歳代  | 208    | 21.2 | 77.4 | 1.4  |
|      | 70歳代  | 149    | 30.2 | 67.8 | 2.0  |
|      | 80歳以上 |        | 13.0 | 82.6 | 4.3  |
|      | 無回答   | 15     | 6.7  | 46.7 | 46.7 |
|      | 浅間    | 198    | 20.2 | 78.8 | 1.0  |
|      | 野沢    | 154    | 25.3 | 73.4 | 1.3  |
| 居    | 中込    | 139    | 20.9 | 78.4 | 0.7  |
| 住    | 東     | 64     | 10.9 | 87.5 | 1.6  |
| 地    | 白田    | 135    | 12.6 | 85.2 | 2.2  |
| 区    | 浅科    | 64     | 9.4  | 89.1 | 1.6  |
|      | 望月    | 95     | 17.9 | 82.1 |      |
|      | 無回答   | 20     | 5.0  | 60.0 | 35.0 |