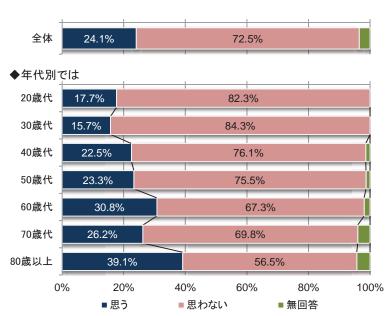

## ◆盛んなまちと「思う」農林・漁業 臼田で高く

| 質問2 佐久市の文化・芸術についておたずねします       |     |       |
|--------------------------------|-----|-------|
| 2-1 佐久市の文化・芸術について盛んなまちと感じていますか |     |       |
| 思う                             | 209 | 24.1% |
| 思わない                           | 630 | 72.5% |
| 無回答                            | 30  | 3.5%  |

|     |       |        |      |      | (%)   |
|-----|-------|--------|------|------|-------|
|     |       | 標本数〈人) | 思う   | 思わない | 無回答   |
|     |       | 367    | 25.3 | 73.0 | 1.6   |
| 品任  | 女性    | 487    | 23.8 | 74.3 | 1.8   |
| 1.1 | 無回答   | 15     | _i   | -i   | 100.0 |
|     | 20歳代  | 62     | 17.7 | 82.3 |       |
|     | 30歳代  | 115    | 15.7 | 84.3 |       |
|     | 40歳代  | 138    | 22.5 | 76.1 | 1.4   |
| 年   | 50歳代  | 159    | 23.3 | 75.5 | 1.3   |
| 代   | 60歳代  | 208    | 30.8 | 67.3 | 1.9   |
|     | 70歳代  | 149    | 26.2 | 69.8 | 4.0   |
|     | 80歳以上 | 23     | 39.1 | 56.5 | 4.3   |
|     | 無回答   | 15     | -    |      | 100.0 |
|     | 会社員   | 225    | 20.9 | 78.7 | 0.4   |
|     | 団体職員  | 25     | 32.0 | 64.0 | 4.0   |
|     | 公務員   | 37     | 21.6 | 78.4 | -     |
|     | 商工・自営 | 80     | 28.8 | 66.3 | 5.0   |
| 職   | 農林・漁業 | 55     | 41.8 | 58.2 | -     |
| 業   | パート   | 110    | 13.6 | 84.5 | 1.8   |
|     | 主婦    | 208    | 28.4 | 69.7 | 1.9   |
|     | 学生    | 13     | 23.1 | 76.9 |       |
|     | その他   | 991    | 23.2 | 73.7 | 3.0   |
|     | 無回答   | 17     |      | 11.8 | 88.2  |