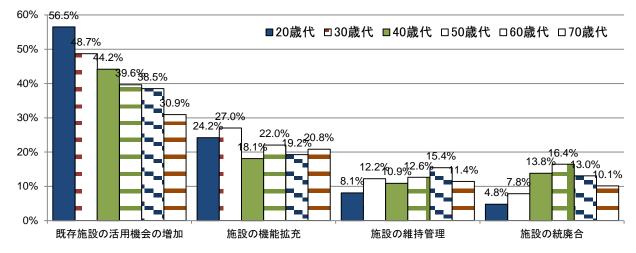

## ◆今後施設に必要なもの「活用機会の増加」4割でトップ

今後施設に必要と思われるものは「既存施設の活用機会 の増加」が41%でトップ、20ポイント差の2番手には「施 設の機能拡充」が入った。「施設の維持管理」は13%、「施 設の統廃合」は12%にとどまった。

20歳代~30歳代の若年層で「既存施設の活用機会の増加」 が高く、特に20歳代は57%が指摘している。50歳代で「施 設の統廃合」が16%と他の年代より高め。

既存施設の 40.5% 活用機会の増加 施設の機能拡充 20.7% 施設の維持管理 12.5% 施設の統廃合 11.6%

また東地区住民は「施設の機能拡充」を1番に挙げている。