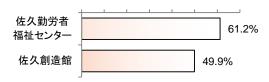

#### 利用した 📗 両施設とも利用度高く 「勤労者福祉センター」6 割超

「佐久勤労者福祉センター」が 61%、「佐久創造館」 が 50%と、市の施設に比べて利用度合いが高い。

団体職員と公務員で両施設とも利用経験者が多く、「佐 久勤労者福祉センター」は団体職員では92%、公務員で 87%の高さ。

ー年以内に文化芸術の鑑賞経験がある人は、鑑賞経験 のない人に両施設の利用が27ポイント上回る。

#### 知っているが利用なし 「佐久創造館」約3割

「佐久創造館」が 30%、「佐久勤労者福祉センター」 が 24%。無回答が 6 割を超えている。

知っていても、40歳代で「佐久創造館」の未利用度が 41%と高かったが、居住地区別では大きな開きがない。

0% 10% 20% 30% 40% 50% 60% 70%

◆文化芸術の鑑賞経験との関連では