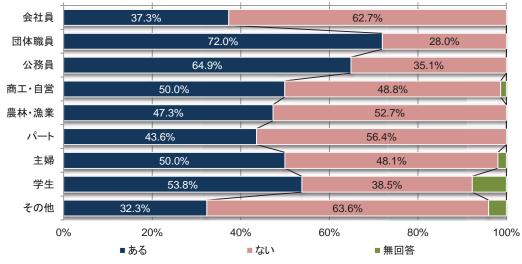

職業別にみると「ある」は団体職員 (72%)と公務員(65%)で高い。

弘前市調査(平成19年)では文化芸 術を鑑賞した人は35%で、佐久市の方 がやや高かった。

内閣府の「文化に関する世論調査」 (平成21年)では「鑑賞したことはな い」と回答した人は37%なので、佐久 市民の鑑賞経験は全国平均より少ない。

注:弘前市調査の質問は「あなたは、この1年で芸術鑑賞のため どこかに足を運びましたか」で選択肢は「はい」と「いいえ」