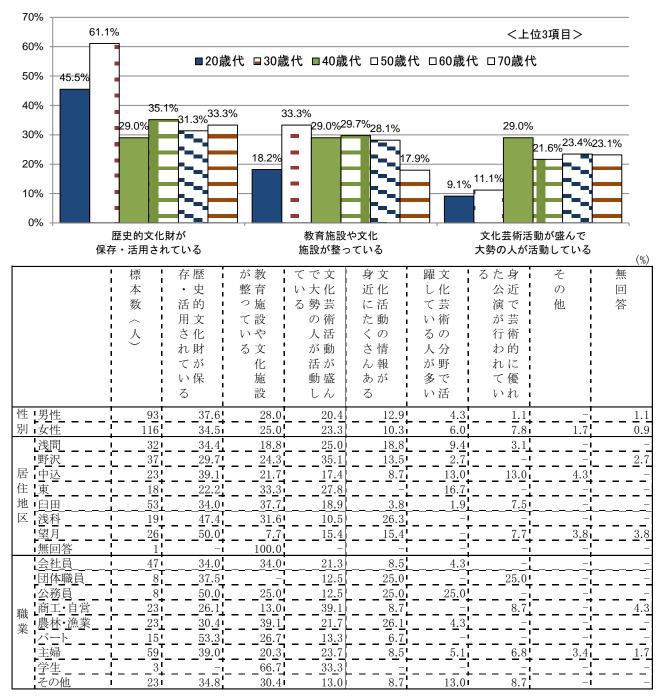

## ◆「文化財が保存・活用」36%

文化・芸術が盛んなまちと「思う」と 答えた人に理由を尋ねたところ、最も多 かったのは「歴史的文化財が保存・活用 されている」で36%。以下「教育施設や 文化施設が整っている」(26%)、「文化 芸術活動が盛んで大勢の人が活動して いる」(22%)、「文化活動の情報が身近 にたくさんある」(12%)と続いている。

「歴史的文化財が保存・活用されてい

る」は30歳代で6割を超え望月、浅科地区でも5割近くが挙げている。

## ◆「文化財が保存・活用」30 歳代で 6 割超

| 2-2_(2-1で「思う」とお答えの方に)その理由をお答えください |    |              |
|-----------------------------------|----|--------------|
| 歴史的文化財が保存・活用されている                 | 75 | 35.9%        |
| 教育施設や文化施設が整っている                   | 55 | 26.3%        |
| 文化芸術活動が盛んで大勢の人が活動している             | 46 | <u>22.0%</u> |
| 文化活動の情報が身近にたくさんある                 | 24 | 11.5%        |
| 文化芸術の分野で活躍している人が多い                | 11 | <u>5.3%</u>  |
| 身近で芸術的に優れた公演が行われている               | 10 | 4.8%         |
| その他                               | 2  | 1.0%         |
| 無回答                               | 2  | 1.0%         |

◆年代別では