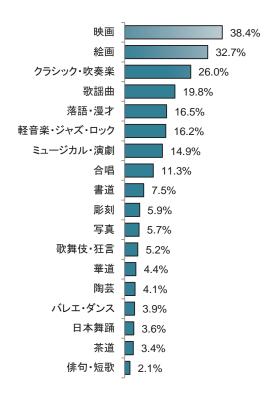

## ◆鑑賞した催し 年代ごとの差大きく

鑑賞した催しを多い順に3つまで挙げてもらったものを複数回答としてまとめ、集計したところ「映画」が38%でトップ。次いで「絵画」(33%)、「クラシック・吹奏楽」(26%)、「歌謡曲」(20%)「落語・漫才」(17%)となった。

30歳代~40歳代で「映画」が半数を超え、60歳代で は「絵画」「クラシック・吹奏楽」「歌謡曲」が、70歳 代で「落語・漫才」が高め。「軽音楽・ジャズ・ロック」 は若年層ほど高い傾向で、20歳代では3割近い。

# ◆男性は「絵画」、女性は「映画」がトップ

| 3-2_(3-1で「ある」とお答えの方に)どのような催しを鑑賞しましたか |           |              |
|--------------------------------------|-----------|--------------|
| 映画                                   | 149       | 38.4%        |
| 絵画                                   | 127       | <u>32.7%</u> |
| クラシック・吹奏楽                            | 101       | <u>26.0%</u> |
| 歌謡曲                                  | 77        | <u>19.8%</u> |
| 落語·漫才                                | 64        | <u>16.5%</u> |
| 軽音楽・ジャズ・ロック                          | 63        | 16.2%        |
| ミュージカル・演劇                            | <u>58</u> | <u>14.9%</u> |
| 合唱                                   | 44        | <u>11.3%</u> |
| 書道                                   | 29        | <u>7.5%</u>  |
| 彫刻                                   | 23        | <u>5.9%</u>  |
| 写真                                   | 22        | 5 <u>.7%</u> |
| 歌舞伎·狂言                               | 20        | <u>5.2%</u>  |
| 華道                                   | 17        | 4.4%         |
| 陶芸                                   | 16        | <u>4.1%</u>  |
| バレエ・ダンス                              | <u> </u>  | 3.9%         |
| 日本舞踊                                 | 14        | <u>3.6%</u>  |
| 茶道                                   | <u>13</u> | 3.4%         |
| 俳句·短歌                                | 8         | 2.1%         |
|                                      | 19        | - 4.9%       |
| 無回答                                  | 1         | 0.3%         |