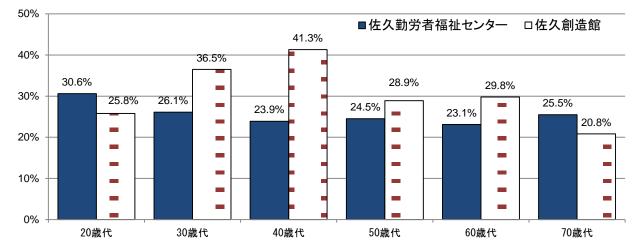

#### 利用した 📗 両施設とも利用度高く 「勤労者福祉センター」6 割超

「佐久勤労者福祉センター」が 61%、「佐久創造館」 が 50%と、市の施設に比べて利用度合いが高い。

団体職員と公務員で両施設とも利用経験者が多く、「佐 久勤労者福祉センター」は団体職員では92%、公務員で 87%の高さ。

ー年以内に文化芸術の鑑賞経験がある人は、鑑賞経験 のない人に両施設の利用が27ポイント上回る。

#### 知っているが利用なし 「佐久創造館」約3割

「佐久創造館」が 30%、「佐久勤労者福祉センター」 が 24%。無回答が 6 割を超えている。

知っていても、40歳代で「佐久創造館」の未利用度が 41%と高かったが、居住地区別では大きな開きがない。

0% 10% 20% 30% 40% 50% 60% 70%

◆文化芸術の鑑賞経験との関連では