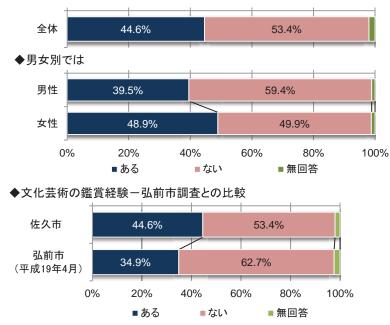

## ◆鑑賞経験「ある」 女性はほぼ半数

1年以内にお金を払って文化芸術を鑑賞したことが「ある」と答えたのは 45%、「ない」 が過半数の 53%。「ある」男性 40% - 女性 49%、「ない」男性 59% - 女性 50% と男女差が みられる。

年代別では「ない」が 80 歳以上 (74%)、30 歳代(66%)で高く、子 育て世代と高齢層で鑑賞経験が少ない。 「ある」が「ない」を上回っているの は60 歳代のみ。

職業別にみると「ある」は団体職員 (72%)と公務員(65%)で高い。

弘前市調査(平成19年)では文化芸 術を鑑賞した人は35%で、佐久市の方 がやや高かった。

内閣府の「文化に関する世論調査」 (平成21年)では「鑑賞したことはな い」と回答した人は37%なので、佐久 市民の鑑賞経験は全国平均より少ない。

注:弘前市調査の質問は「あなたは、この1年で芸術鑑賞のため どこかに足を運びましたか」で選択肢は「はい」と「いいえ」

## ◆60歳代で「ある」52%

| 質問3 文化芸術の鑑賞についておたずねします               |                |       |
|--------------------------------------|----------------|-------|
| 3-1 あなたは1年以内に、自宅以外でお金を払って、文化芸術を鑑賞したこ | <u>_とがあります</u> | トか    |
| bs                                   | 388            | 44.6% |
| ない                                   | 464            | 53.4% |
| 無回答                                  | 17             | 2.0%  |

|               |        |      |      | (%)  |
|---------------|--------|------|------|------|
|               | 標本数〈人) | ある   | ない   | 無回答  |
| 性男性           | 367    |      | 59.4 | 1.1  |
| 」女性           | 487    | 48.9 | 49.9 | 1.2  |
|               | 15     | 33.3 | 20.0 | 46.7 |
| 20歳代          | 62     | 45.2 | 53.2 | 1.6  |
| 30歳代          | 115    | 33.9 | 66.1 |      |
| 40歳代          | 138    | 48.6 | 51.4 |      |
| 年 50歳代        | 159    | 46.5 | 52.8 | 0.6  |
| 代 60歳代        | 208    | 51.9 | 47.6 | 0.5  |
| 70歳代          | 149    | 41.6 | 54.4 | 4.0  |
| 80歳 <u>以上</u> | 23     | 21.7 | 73.9 | 4.3  |
| 無回答           | 15     | 33.3 | 20.0 | 46.7 |
| 浅間            | 198    | 51.0 | 47.5 | 1.5  |
| 野沢            | 154    | 51.3 | 47.4 | 1.3  |
| 居 中込          | 139    | 40.3 | 59.0 | 0.7  |
| 住東            | 64     | 31.3 | 68.8 |      |
| 地 臼田          | 135    | 40.7 | 57.8 | 1.5  |
| 区 <u>浅科</u>   | 64     | 45.3 | 53.1 | 1.6  |
| 望月            | 95     | 43.2 | 55.8 | 1.1  |
| 無回答           | 20     | 35.0 | 30.0 | 35.0 |