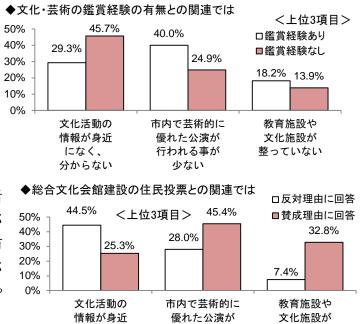

1年以内に文化芸術を鑑賞した人は 「市内で芸術的に優れた公演が行われ る事が少ない」40%、鑑賞していない人 では「文化活動の情報が身近になく、分 からない」を46%が指摘している。

総合文化会館建設の住民投票判断理 由で、反対理由に回答した人では「文化活 動の情報が身近になく、わからない」が 45%と高い。賛成理由に回答した人では「市 内に芸術的に優れた公演が行われることが 少ない」が45%で最多、「教育文化施設や 文化施設が整っていない」が33%で続く。

総合文化会館建設の住民投票での 賛否を判断した理由を聞いた質問で 反対理由に回答した人では、文化芸術 が盛んだと「思う」が 28%、賛成理 由に回答した人で 17% だった。

他市調査では、佐久市調査と選択肢 が異なるため一概には比較できない が、茅ヶ崎市、旭川市の両調査とも 「思う」が18%と32%で多数派とは なっていない。

◆総合文化会館建設の住民投票の判断理由との関連では

◆茅ヶ崎市文化活動に関する
 アンケート(平成21年度)
 問 茅ヶ崎市は文化芸術活動が
 盛んなまちだと思いますか