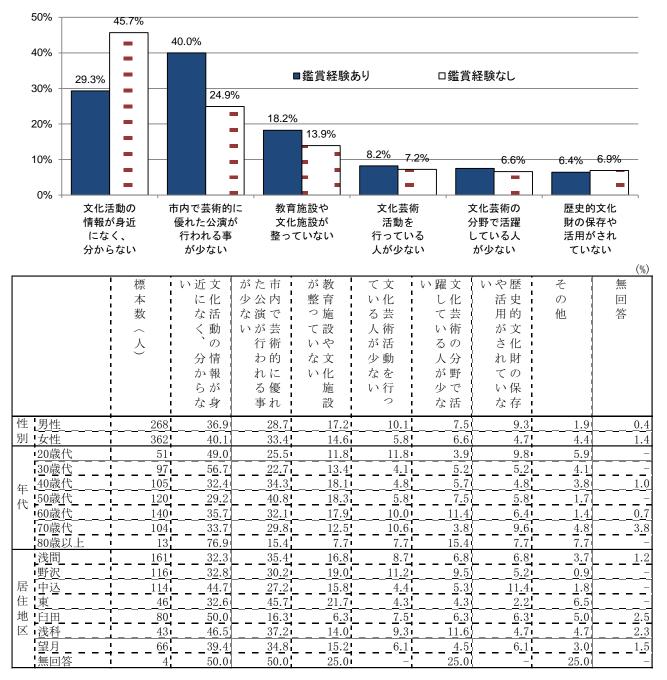

## ◆「情報が身近にない」「優れた公演が少ない」3割台

文化・芸術が盛んだと「思わない」人 に聞いた理由は「文化活動の情報が身近 になく、分からない」が 39%でトップ。 次いで「市内で芸術的に優れた公演が行 われる事が少ない」が 31%で2番手、「教 育施設や文化施設が整っていない」が 16%で3番手となった。

属性別では20~30歳代と臼田、在住年数5年未満で「文化活動の情報が身近になく、分からない」が高い。「市内で芸術的に優れた公演が行われることが少ない」は50歳代と東地区で高め。

## 盛んなまちと思わない理由

◆「情報が身近にない」20 歳代~30 歳代で高く

| 2-3_(2-1で「思わない」とお答えの方に)その理由をお答えください |           |                  |
|-------------------------------------|-----------|------------------|
| 文化活動の情報が身近になく、分からない                 | 244       | 38.7%            |
| 市内で芸術的に優れた公演が行われる事が少ない              | 198       | 31.4%            |
| 教育施設や文化施設が整っていない                    | <u>99</u> | <u>    15.7%</u> |
| 文化芸術活動を行っている人が少ない                   | 48        | <u>7.6</u> %     |
| 文化芸術の分野で活躍している人が少ない                 | 44        | 7.0%             |
| 歴史的文化財の保存や活用がされていない                 | 42        | 6.7%             |
| その他                                 | 21        | 3.3%             |
| 無回答                                 | 6         | 1.0%             |

◆文化芸術の鑑賞経験との関連では